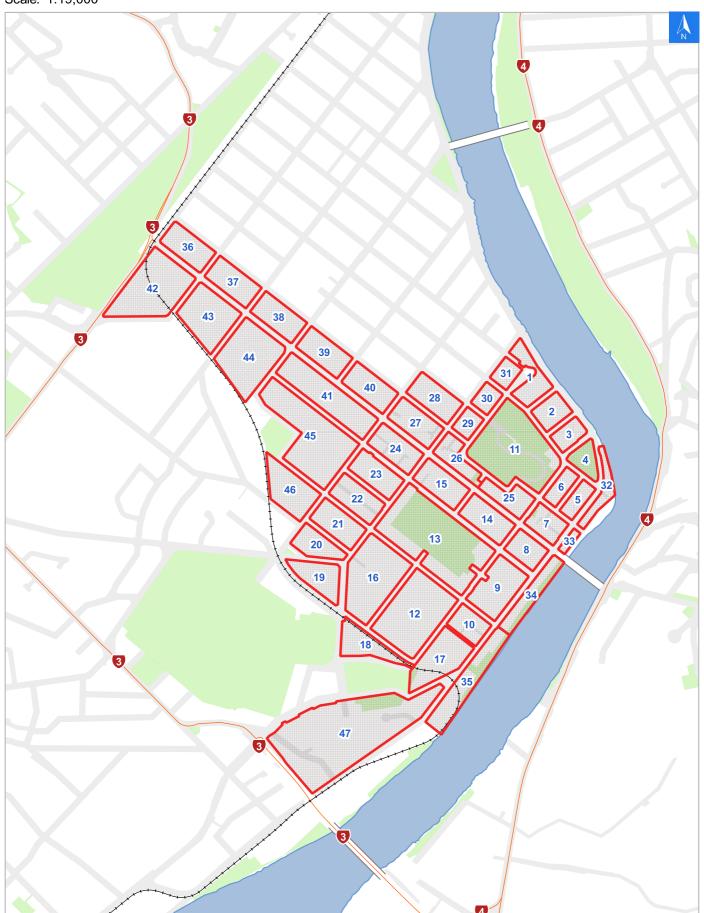

## **Rapid Building Evacuation Map Key**

It is made available in good faith but its accuracy or completeness is not guaranteed. If the information is relied on in support of a resource consent it should be verified independently.

Scale: 1:19,000

# Rapid Building Assessment Evacuation