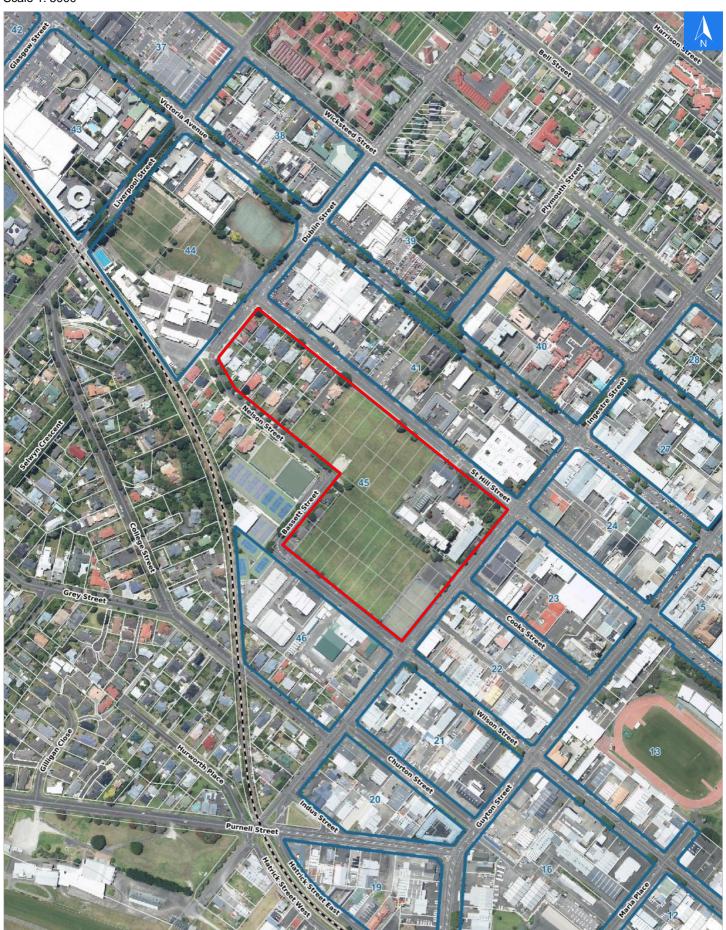

#### **Evacuation Block 45**

It is made available in good faith but its accuracy or completeness is not guaranteed. If the information is relied on in support of a resource consent it should be verified independently.

Scale 1: 5000

## Disclaimer:

**Evacuation Block 45** 

Digital map data sourced from Land Information New Zealand CROWN COPYRIGHT RESERVED.
The information displayed in the GIS has been taken from Whanganui District Council's databases and maps.
It is made available in good faith but its accuracy or completeness is not guaranteed. If the information is relied on in support of a resource consent it should be verified independently.