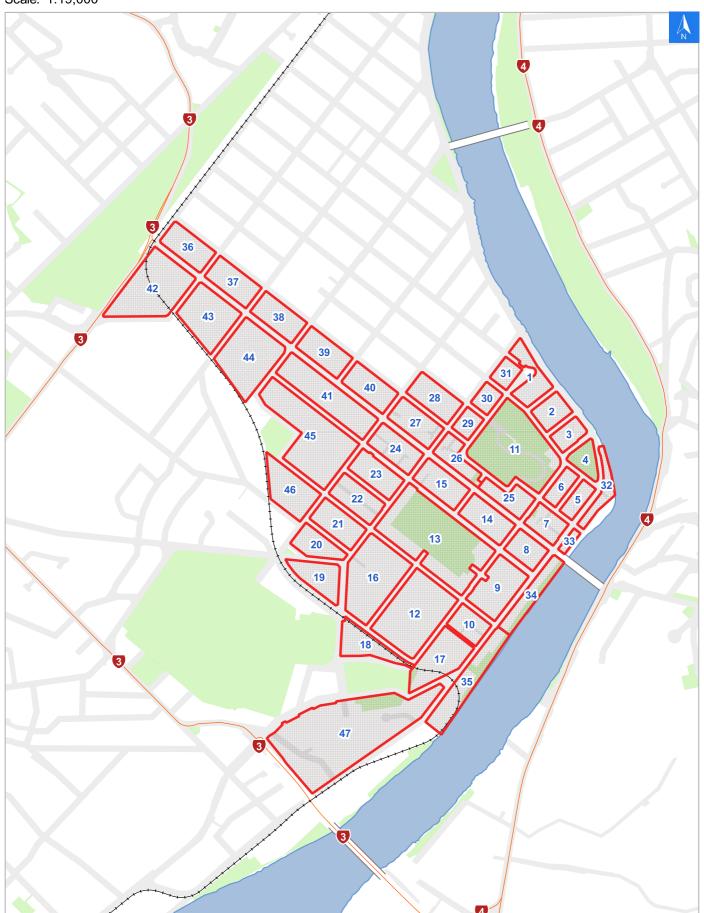

# **Rapid Building Evacuation Map Key**

## Disclaimer:

Digital map data sourced from Land Information New Zealand CROWN COPYRIGHT RESERVED.

The information displayed in the GIS has been taken from Whanganui District Council's databases and maps.

It is made available in good faith but its accuracy or completeness is not guaranteed. If the information is relied on in support of a resource consent it should be verified independently.

Scale: 1:19,000