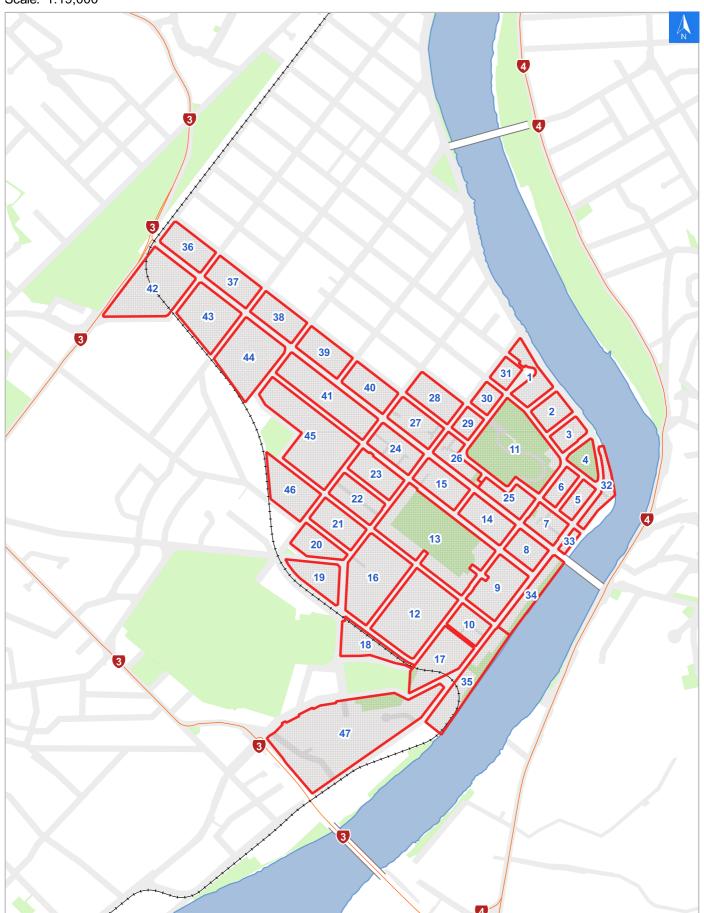

### **Rapid Building Evacuation Map Key**

#### Disclaimer:

Digital map data sourced from Land Information New Zealand CROWN COPYRIGHT RESERVED.

The information displayed in the GIS has been taken from Whanganui District Council's databases and maps.

It is made available in good faith but its accuracy or completeness is not guaranteed. If the information is relied on in support of a resource consent it should be verified independently.

Scale: 1:19,000

Wednesday, September 25, 2024