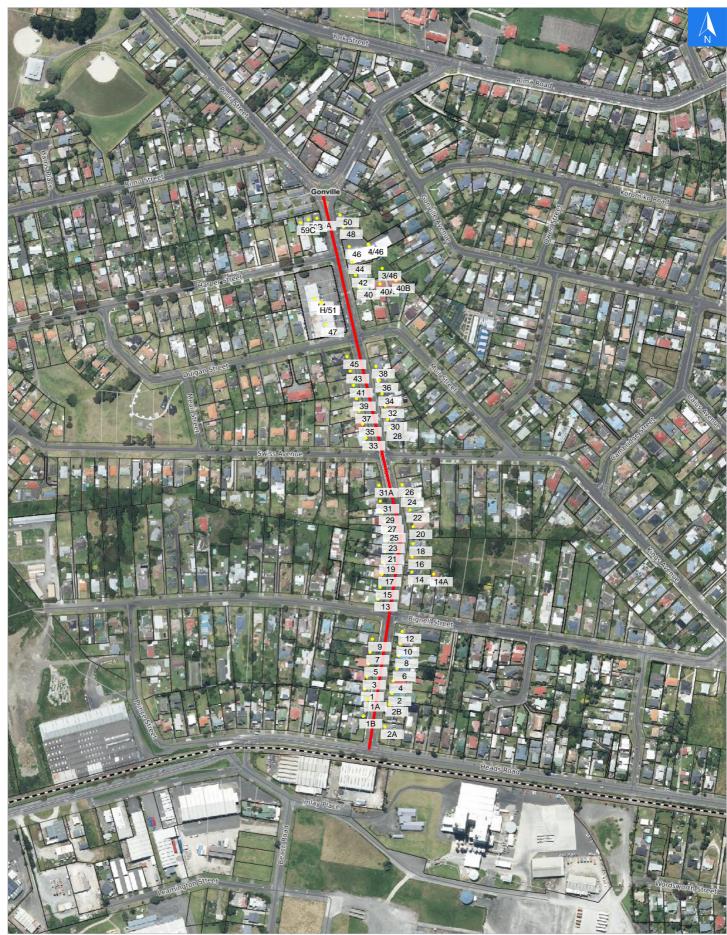

# **Abbot Street**

#### Disclaimer:

Digital map data sourced from Land Information New Zealand CROWN COPYRIGHT RESERVED. The information displayed in the GIS has been taken from Whanganui District Council's databases and maps. It is made available in good faith but its accuracy or completeness is not guaranteed. If the information is relied on in support of a resource consent it should be verified independently.