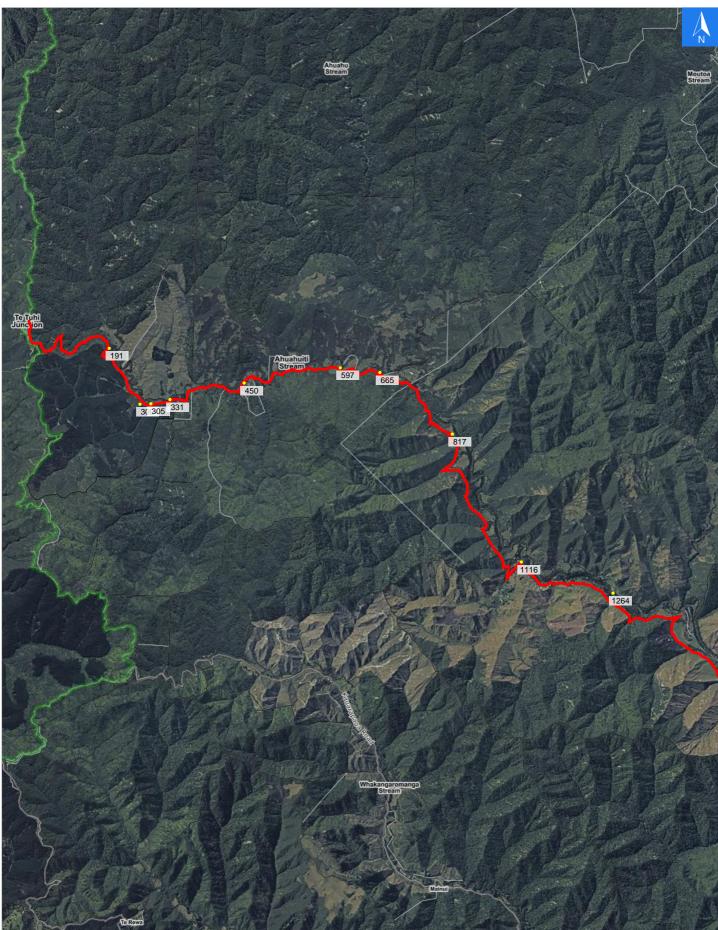

# **Road Evacuation Map**

# Ahu Ahu Valley Road

### Disclaimer:

Digital map data sourced from Land Information New Zealand CROWN COPYRIGHT RESERVED. The information displayed in the GIS has been taken from Whanganui District Council's databases and maps. It is made available in good faith but its accuracy or completeness is not guaranteed. If the information is relied on in support of a resource consent it should be verified independently.