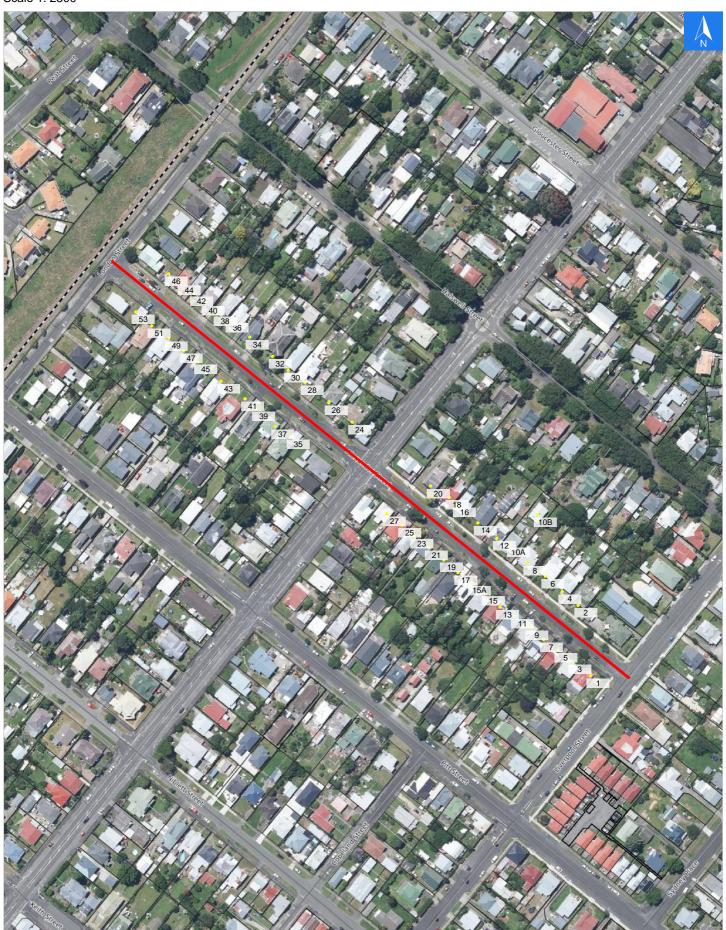

## **Road Evacuation Map**

## **Alexander Street**

#### Disclaimer:

Digital map data sourced from Land Information New Zealand CROWN COPYRIGHT RESERVED.

The information displayed in the GIS has been taken from Whanganui District Council's databases and maps.

It is made available in good faith but its accuracy or completeness is not guaranteed. If the information is relied on in support of a resource consent it should be verified independently.

Scale 1: 2500