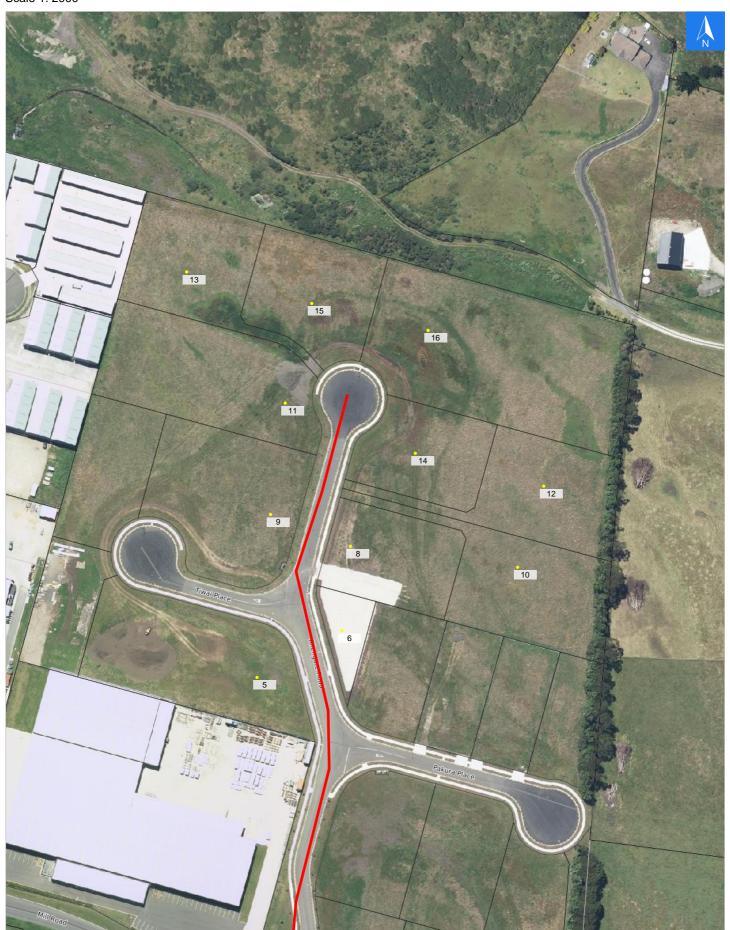

# **Road Evacuation Map**

**Allengate Road** 

### Disclaimer:

Digital map data sourced from Land Information New Zealand CROWN COPYRIGHT RESERVED.

The information displayed in the GIS has been taken from Whanganui District Council's databases and maps.

It is made available in good faith but its accuracy or completeness is not guaranteed. If the information is relied on in support of a resource consent it should be verified independently.

Scale 1: 2000

#### **Road Evacuation Addresses**

Data sourced from LINZ

| LINZ Address                              | Notes | Date Time<br>Visited | Placard       |
|-------------------------------------------|-------|----------------------|---------------|
| 5 Allengate Road, Castlecliff, Whanganui  |       |                      | W Y1 Y2 R1 R2 |
| 6 Allengate Road, Castlecliff, Whanganui  |       |                      | W Y1 Y2 R1 R2 |
| 8 Allengate Road, Castlecliff, Whanganui  |       |                      | W Y1 Y2 R1 R2 |
| 9 Allengate Road, Castlecliff, Whanganui  |       |                      | W Y1 Y2 R1 R2 |
| 10 Allengate Road, Castlecliff, Whanganui |       |                      | W Y1 Y2 R1 R2 |
| 11 Allengate Road, Castlecliff, Whanganui |       |                      | W Y1 Y2 R1 R2 |
| 12 Allengate Road, Castlecliff, Whanganui |       |                      | W Y1 Y2 R1 R2 |
| 13 Allengate Road, Castlecliff, Whanganui |       |                      | W Y1 Y2 R1 R2 |
| 14 Allengate Road, Castlecliff, Whanganui |       |                      | W Y1 Y2 R1 R2 |
| 15 Allengate Road, Castlecliff, Whanganui |       |                      | W Y1 Y2 R1 R2 |
| 16 Allengate Road, Castlecliff, Whanganui |       |                      | W Y1 Y2 R1 R2 |