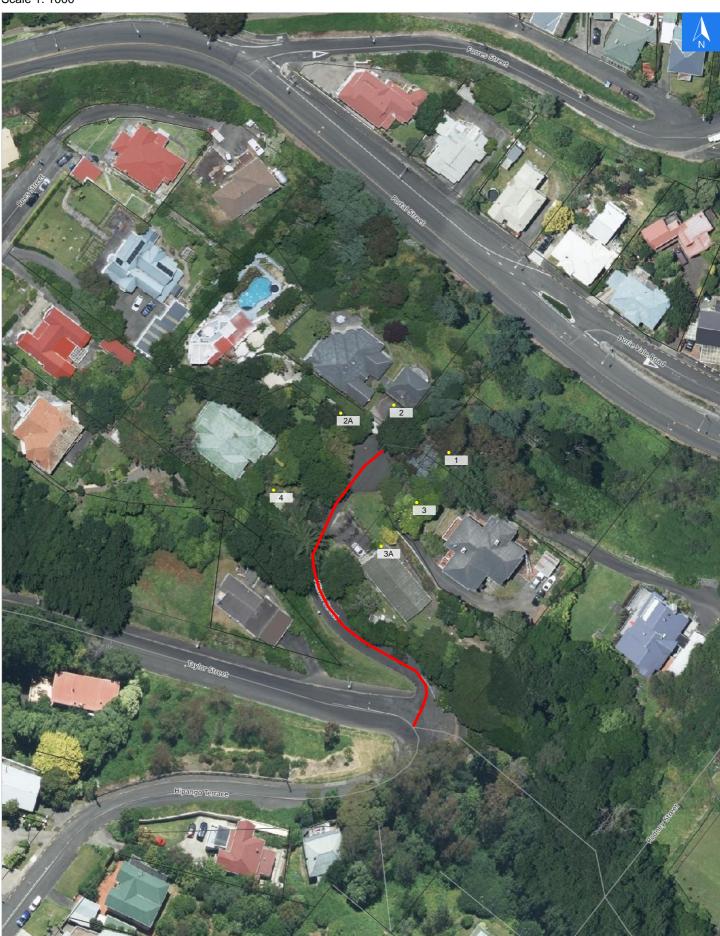

## **Allison Street**

Wednesday, September 25, 2024

Scale 1: 1000

Disclaimer:

### **Allison Street**

Wednesday, September 25, 2024

Digital map data sourced from Land Information New Zealand CROWN COPYRIGHT RESERVED. The information displayed in the GIS has been taken from Whanganui District Council's databases and maps. It is made available in good faith but its accuracy or completeness is not guaranteed. If the information is relied on in support of a resource consent it should be verified independently.

#### **Road Evacuation Addresses**

| Data sourced from LINZ                   |       |                      |               |
|------------------------------------------|-------|----------------------|---------------|
| LINZ Address                             | Notes | Date Time<br>Visited | Placard       |
| 1 Allison Street, Durie Hill, Whanganui  |       |                      | W Y1 Y2 R1 R2 |
| 2 Allison Street, Durie Hill, Whanganui  |       |                      | W Y1 Y2 R1 R2 |
| 2A Allison Street, Durie Hill, Whanganui |       |                      | W Y1 Y2 R1 R2 |
| 3 Allison Street, Durie Hill, Whanganui  |       |                      | W Y1 Y2 R1 R2 |
| 3A Allison Street, Durie Hill, Whanganui |       |                      | W Y1 Y2 R1 R2 |
| 4 Allison Street, Durie Hill, Whanganui  |       |                      | W Y1 Y2 R1 R2 |