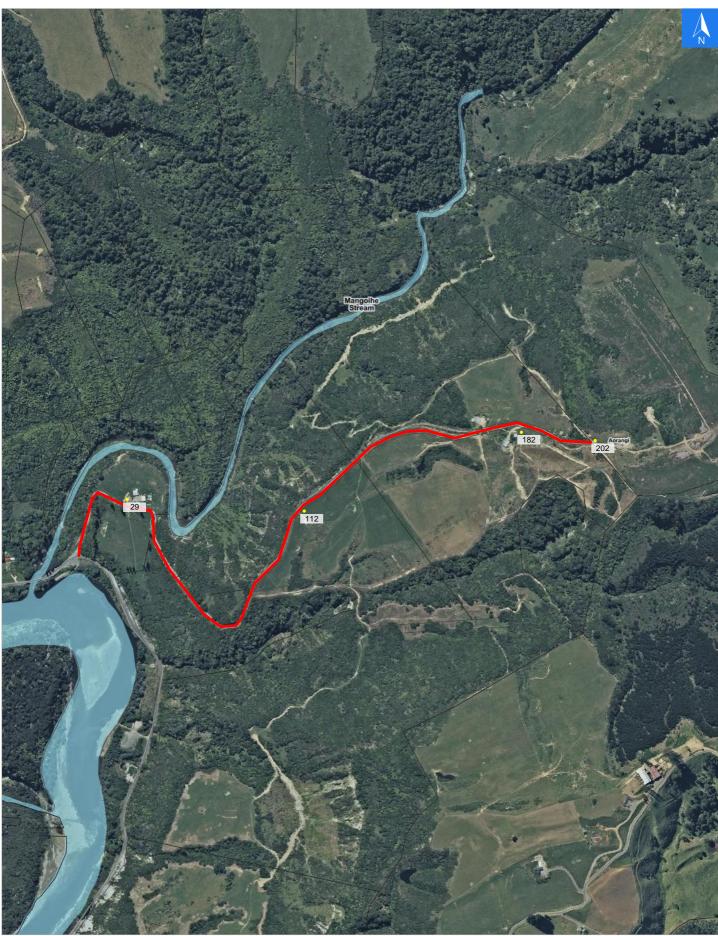

## **Road Evacuation Map**

# Aorangi Road

#### **Road Evacuation Addresses**

| Data sourced from LINZ            |       |                      |               |
|-----------------------------------|-------|----------------------|---------------|
| LINZ Address                      | Notes | Date Time<br>Visited | Placard       |
| 29 Aorangi Road, Ranana, Whanganu | i     |                      | W Y1 Y2 R1 R2 |
| 112 Aorangi Road, Ranana, Whangar | ui    |                      | W Y1 Y2 R1 R2 |
| 182 Aorangi Road, Ranana, Whangar | ui    |                      | W Y1 Y2 R1 R2 |
| 202 Aorangi Road, Ranana, Whangar | ui    |                      | W Y1 Y2 R1 R2 |