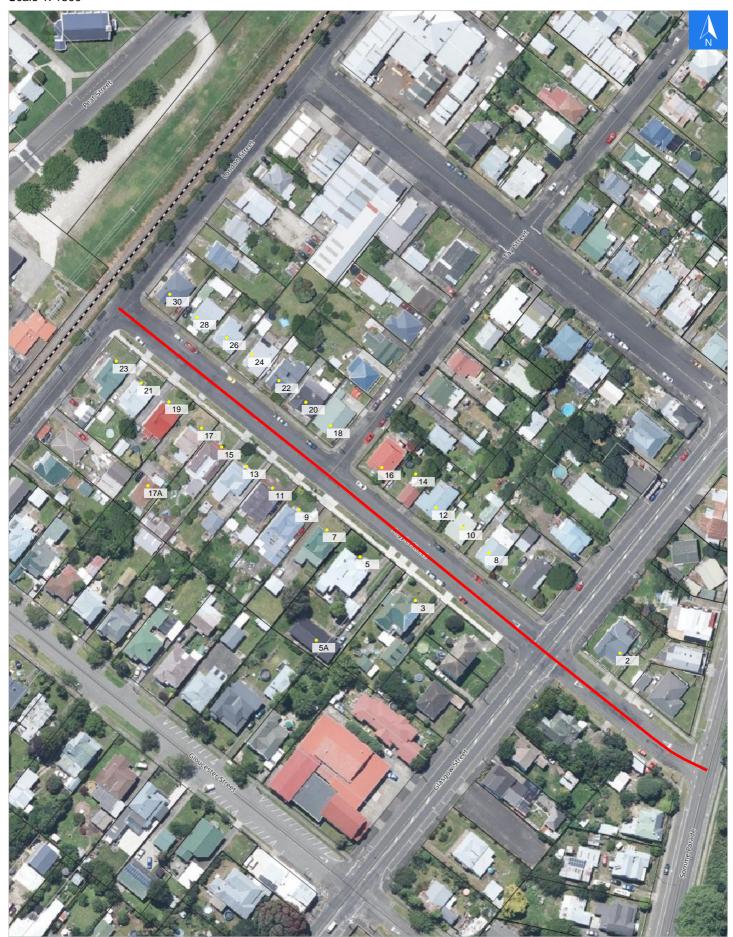

### **Road Evacuation Map**

Disclaimer:

Digital map data sourced from Land Information New Zealand CROWN COPYRIGHT RESERVED.

The information displayed in the GIS has been taken from Whanganui District Council's databases and maps.

It is made available in good faith but its accuracy or completeness is not guaranteed. If the information is relied on in support of a resource consent it should be verified independently.

**Argyle Street** 

Scale 1: 1500