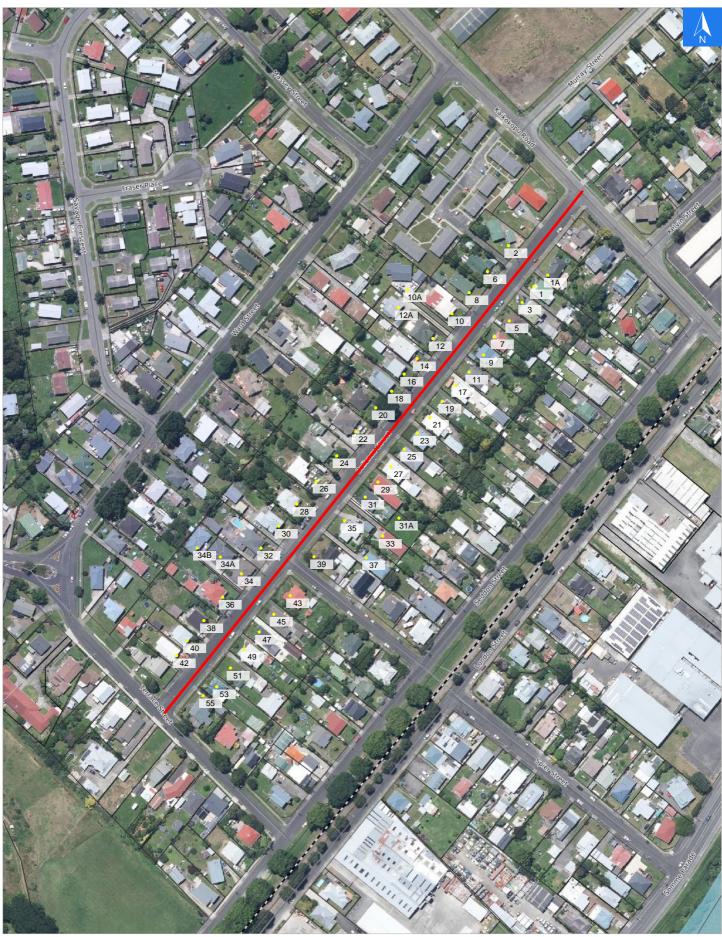

# **Road Evacuation Map**

## **Ballance Street**

#### Disclaimer:

Digital map data sourced from Land Information New Zealand CROWN COPYRIGHT RESERVED. The information displayed in the GIS has been taken from Whanganui District Council's databases and maps. It is made available in good faith but its accuracy or completeness is not guaranteed. If the information is relied on in support of a resource consent it should be verified independently.

Wednesday, September 25, 2024

### Scale 1: 2500