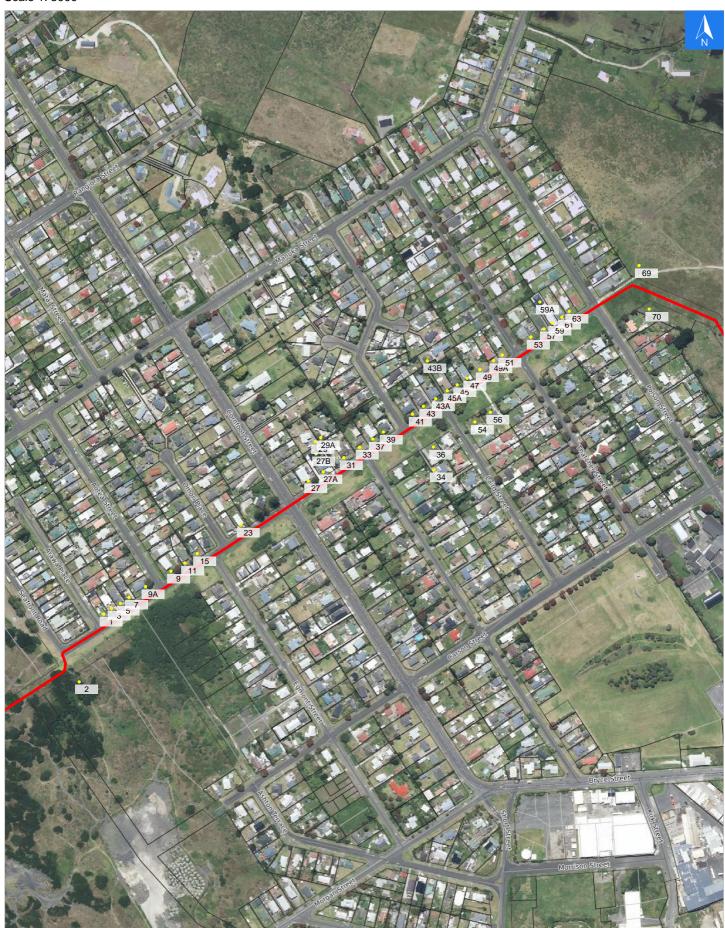

Wednesday, September 25, 2024

# **Road Evacuation Map**

# **Bamber Street**

# Disclaimer:

Digital map data sourced from Land Information New Zealand CROWN COPYRIGHT RESERVED.

The information displayed in the GIS has been taken from Whanganui District Council's databases and maps.

It is made available in good faith but its accuracy or completeness is not guaranteed. If the information is relied on in support of a resource consent it should be verified independently.

Scale 1: 5000