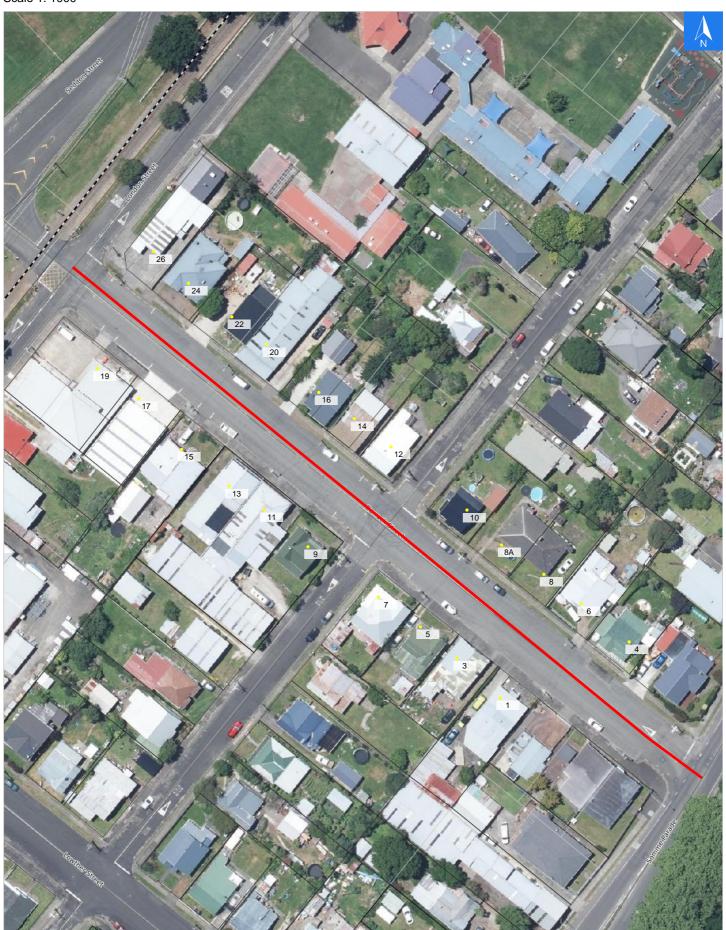

Wednesday, September 25, 2024

## **Road Evacuation Map**

## **Barrack Street**

It is made available in good faith but its accuracy or completeness is not guaranteed. If the information is relied on in support of a resource consent it should be verified independently.

Scale 1: 1000