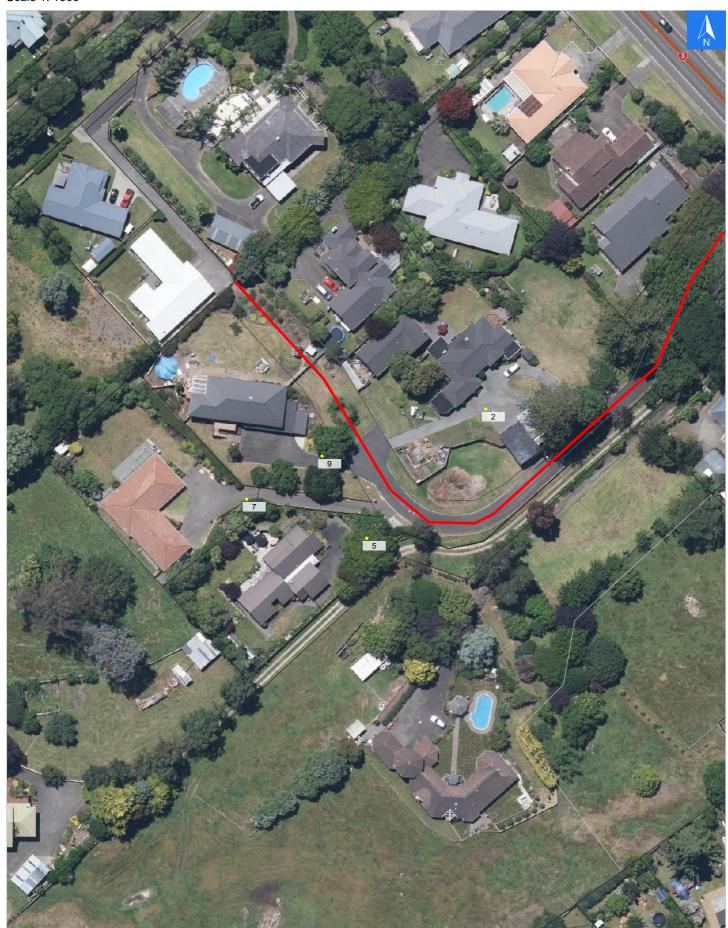

### **Road Evacuation Map**

**Beachcroft** 

### Disclaimer:

Digital map data sourced from Land Information New Zealand CROWN COPYRIGHT RESERVED.

The information displayed in the GIS has been taken from Whanganui District Council's databases and maps.

It is made available in good faith but its accuracy or completeness is not guaranteed. If the information is relied on in support of a resource consent it should be verified independently.

Scale 1: 1000