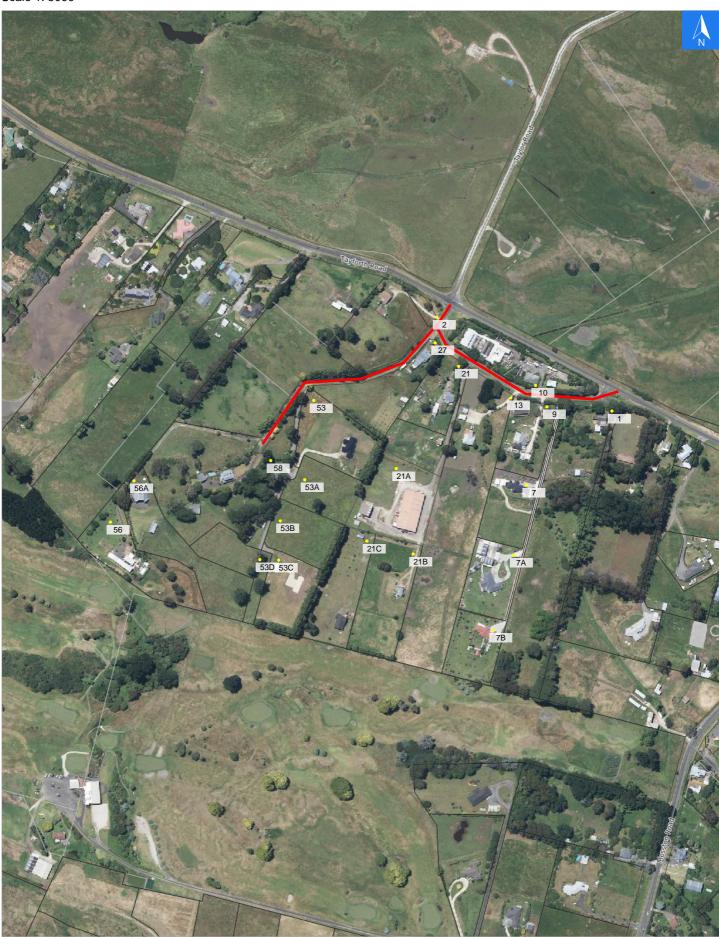

# **Road Evacuation Map**

## **Belmont Road**

#### Disclaimer:

Digital map data sourced from Land Information New Zealand CROWN COPYRIGHT RESERVED. The information displayed in the GIS has been taken from Whanganui District Council's databases and maps. It is made available in good faith but its accuracy or completeness is not guaranteed. If the information is relied on in support of a resource consent it should be verified independently.

Wednesday, September 25, 2024

Scale 1: 5000