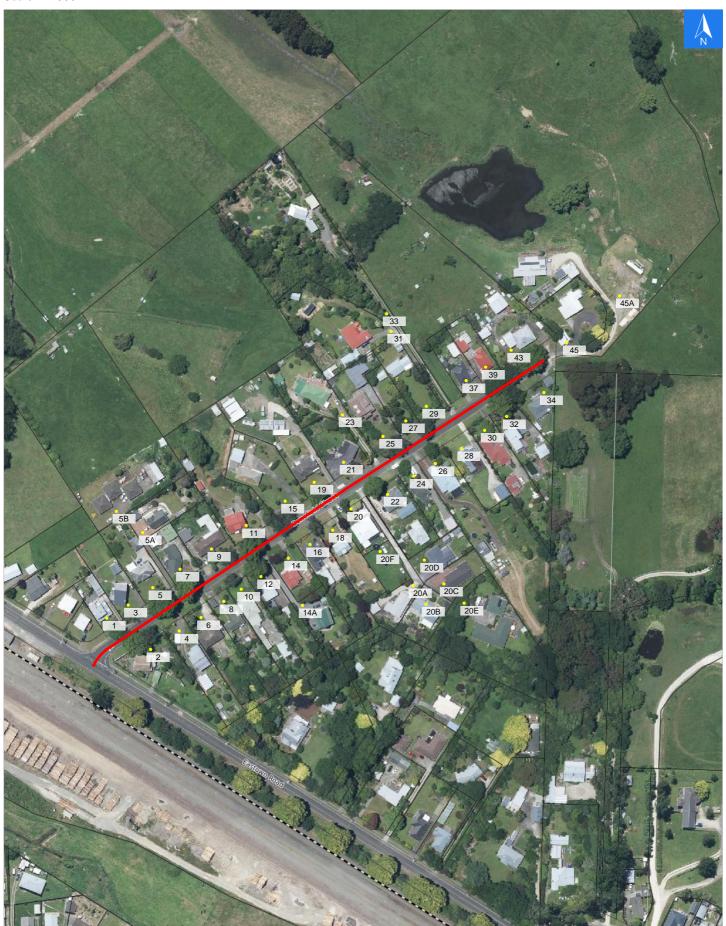

# **Road Evacuation Map**

#### **Benefield Street**

#### Disclaimer:

Digital map data sourced from Land Information New Zealand CROWN COPYRIGHT RESERVED.

The information displayed in the GIS has been taken from Whanganui District Council's databases and maps.

It is made available in good faith but its accuracy or completeness is not guaranteed. If the information is relied on in support of a resource consent it should be verified independently.

Scale 1: 2500