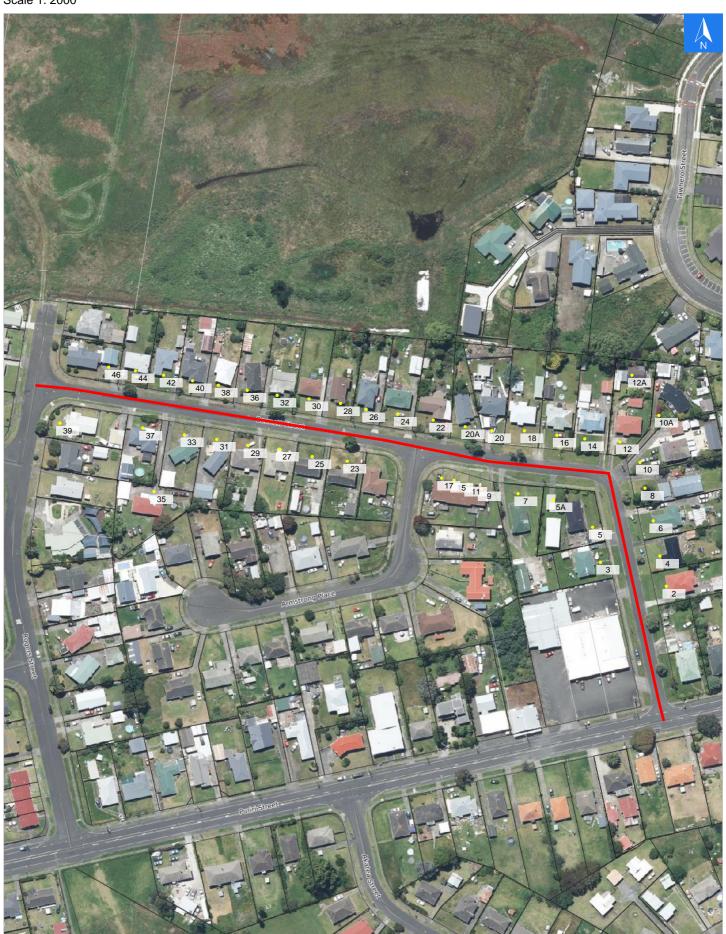

## **Bennett Street**

## Disclaimer:

Digital map data sourced from Land Information New Zealand CROWN COPYRIGHT RESERVED.

The information displayed in the GIS has been taken from Whanganui District Council's databases and maps.

It is made available in good faith but its accuracy or completeness is not guaranteed. If the information is relied on in support of a resource consent it should be verified independently.

Scale 1: 2000