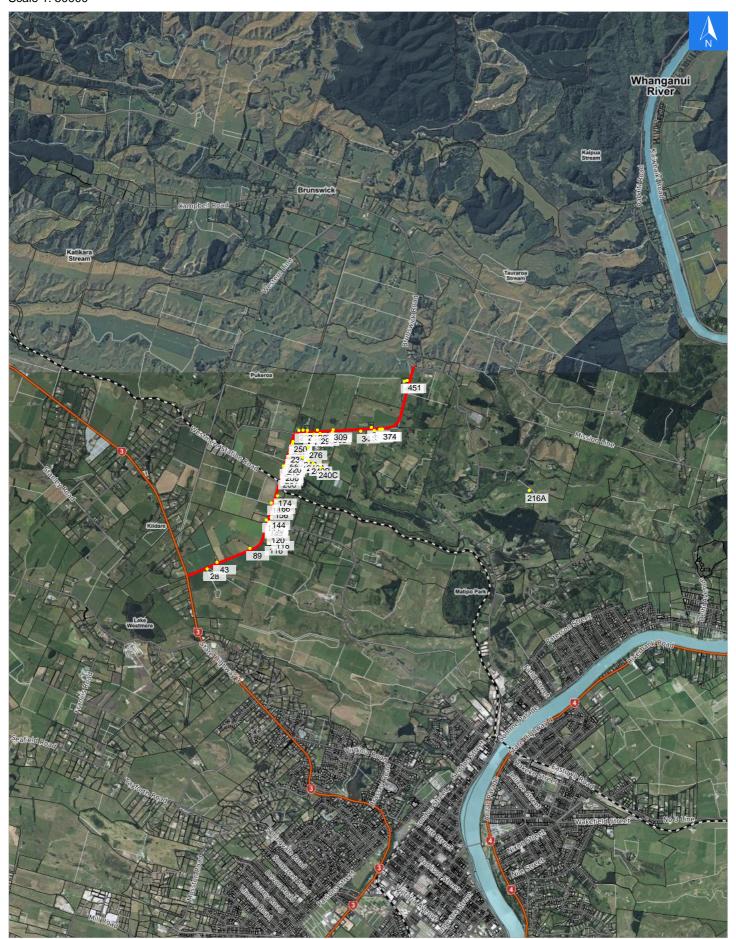

# **Road Evacuation Map**

**Blueskin Road** 

## Disclaimer:

Digital map data sourced from Land Information New Zealand CROWN COPYRIGHT RESERVED.

The information displayed in the GIS has been taken from Whanganui District Council's databases and maps.

It is made available in good faith but its accuracy or completeness is not guaranteed. If the information is relied on in support of a resource consent it should be verified independently.

Scale 1: 50000