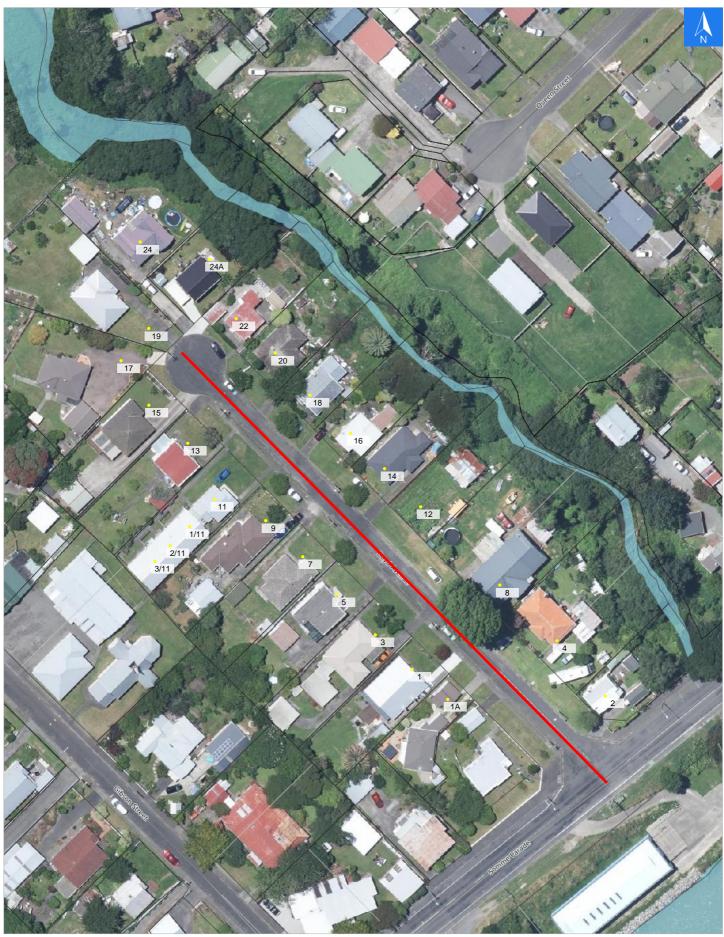

## **Road Evacuation Map**

# **Boyd Avenue**

Wednesday, September 25, 2024

#### Scale 1: 1000