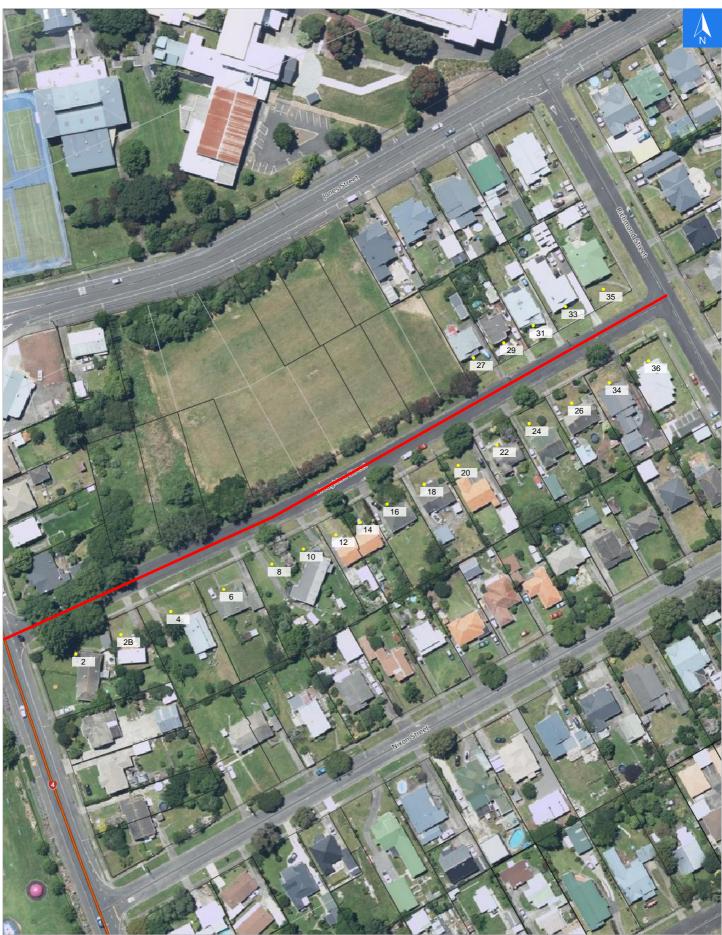

# **Road Evacuation Map**

# **Broughton Street**

Disclaimer:

Digital map data sourced from Land Information New Zealand CROWN COPYRIGHT RESERVED. The information displayed in the GIS has been taken from Whanganui District Council's databases and maps. It is made available in good faith but its accuracy or completeness is not guaranteed. If the information is relied on in support of a resource consent it should be verified independently.

## **Broughton Street**

# Wednesday, September 25, 2024 Road Evacuation Addresses

| Data sourced from LINZ                            |       |                      |               |
|---------------------------------------------------|-------|----------------------|---------------|
| LINZ Address                                      | Notes | Date Time<br>Visited | Placard       |
| 2 Broughton Street, Whanganui East,<br>Whanganui  |       |                      | W Y1 Y2 R1 R2 |
| 2B Broughton Street, Whanganui East,<br>Whanganui |       |                      | W Y1 Y2 R1 R2 |
| 4 Broughton Street, Whanganui East,<br>Whanganui  |       |                      | W Y1 Y2 R1 R2 |
| 6 Broughton Street, Whanganui East,<br>Whanganui  |       |                      | W Y1 Y2 R1 R2 |
| 8 Broughton Street, Whanganui East,<br>Whanganui  |       |                      | W Y1 Y2 R1 R2 |
| 10 Broughton Street, Whanganui East,<br>Whanganui |       |                      | W Y1 Y2 R1 R2 |
| 12 Broughton Street, Whanganui East,<br>Whanganui |       |                      | W Y1 Y2 R1 R2 |
| 14 Broughton Street, Whanganui East,<br>Whanganui |       |                      | W Y1 Y2 R1 R2 |
| 16 Broughton Street, Whanganui East,<br>Whanganui |       |                      | W Y1 Y2 R1 R2 |
| 18 Broughton Street, Whanganui East,<br>Whanganui |       |                      | W Y1 Y2 R1 R2 |
| 20 Broughton Street, Whanganui East,<br>Whanganui |       |                      | W Y1 Y2 R1 R2 |
| 22 Broughton Street, Whanganui East,<br>Whanganui |       |                      | W Y1 Y2 R1 R2 |
| 24 Broughton Street, Whanganui East,<br>Whanganui |       |                      | W Y1 Y2 R1 R2 |
| 26 Broughton Street, Whanganui East,<br>Whanganui |       |                      | W Y1 Y2 R1 R2 |
| 27 Broughton Street, Whanganui East,<br>Whanganui |       |                      | W Y1 Y2 R1 R2 |
| 29 Broughton Street, Whanganui East,<br>Whanganui |       |                      | W Y1 Y2 R1 R2 |
| 31 Broughton Street, Whanganui East,<br>Whanganui |       |                      | W Y1 Y2 R1 R2 |
| 33 Broughton Street, Whanganui East,<br>Whanganui |       |                      | W Y1 Y2 R1 R2 |
| 34 Broughton Street, Whanganui East,<br>Whanganui |       |                      | W Y1 Y2 R1 R2 |
| 35 Broughton Street, Whanganui East,<br>Whanganui |       |                      | W Y1 Y2 R1 R2 |
| 36 Broughton Street, Whanganui East,<br>Whanganui |       |                      | W Y1 Y2 R1 R2 |