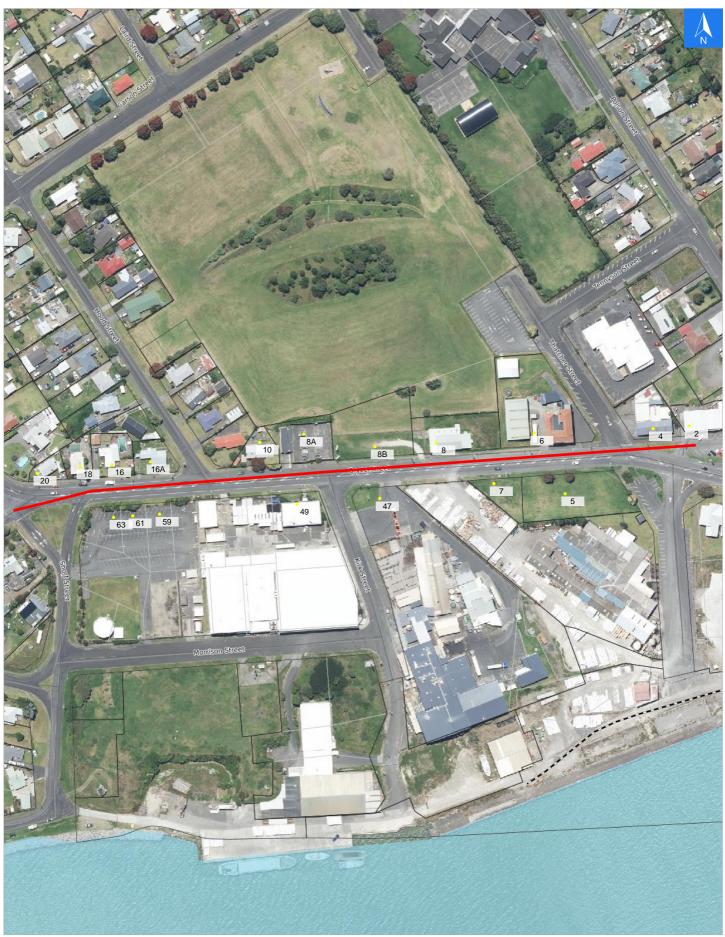

### **Road Evacuation Map**

Disclaimer:

## **Bryce Street**

Wednesday, September 25, 2024

Digital map data sourced from Land Information New Zealand CROWN COPYRIGHT RESERVED. The information displayed in the GIS has been taken from Whanganui District Council's databases and maps. It is made available in good faith but its accuracy or completeness is not guaranteed. If the information is relied on in support of a resource consent it should be verified independently.

Scale 1: 2500

#### **Bryce Street**