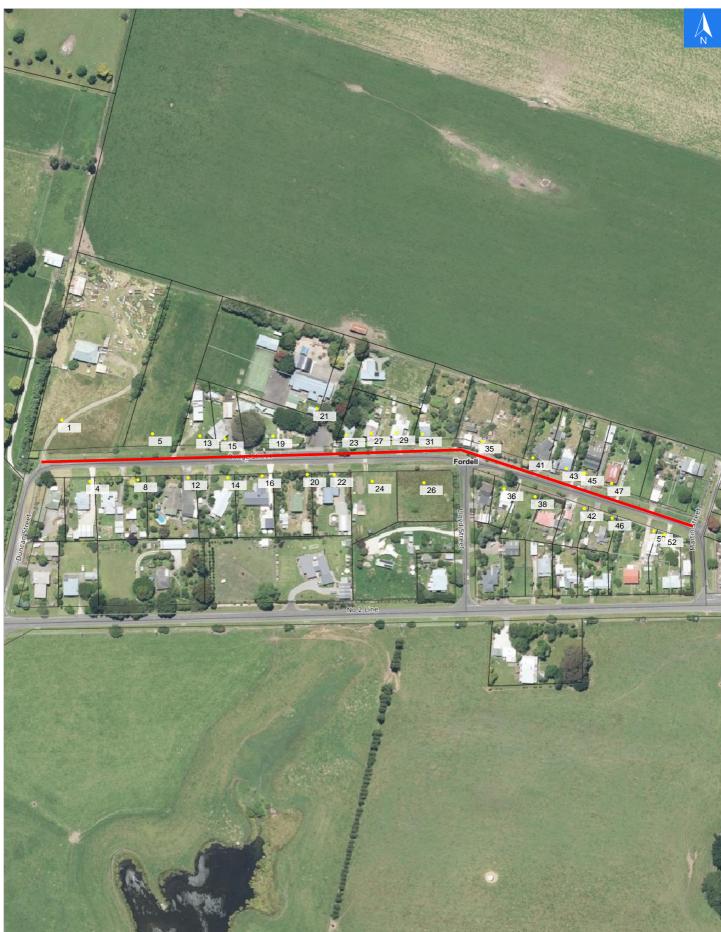

# **Road Evacuation Map**

## **Budge Street**

### Disclaimer:

Digital map data sourced from Land Information New Zealand CROWN COPYRIGHT RESERVED. The information displayed in the GIS has been taken from Whanganui District Council's databases and maps. It is made available in good faith but its accuracy or completeness is not guaranteed. If the information is relied on in support of a resource consent it should be verified independently.

Wednesday, September 25, 2024

Scale 1: 3000