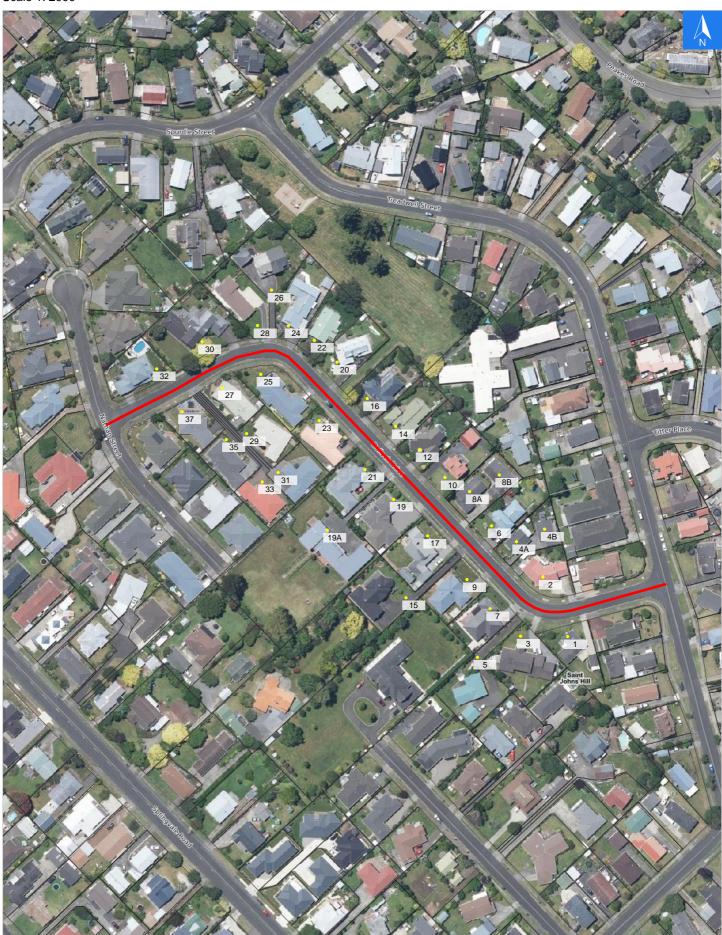

## **Road Evacuation Map**

## **Bullock Drive**

### Disclaimer:

Digital map data sourced from Land Information New Zealand CROWN COPYRIGHT RESERVED. The information displayed in the GIS has been taken from Whanganui District Council's databases and maps. It is made available in good faith but its accuracy or completeness is not guaranteed. If the information is relied on in support of a resource consent it should be verified independently.

Wednesday, September 25, 2024

Scale 1: 2000