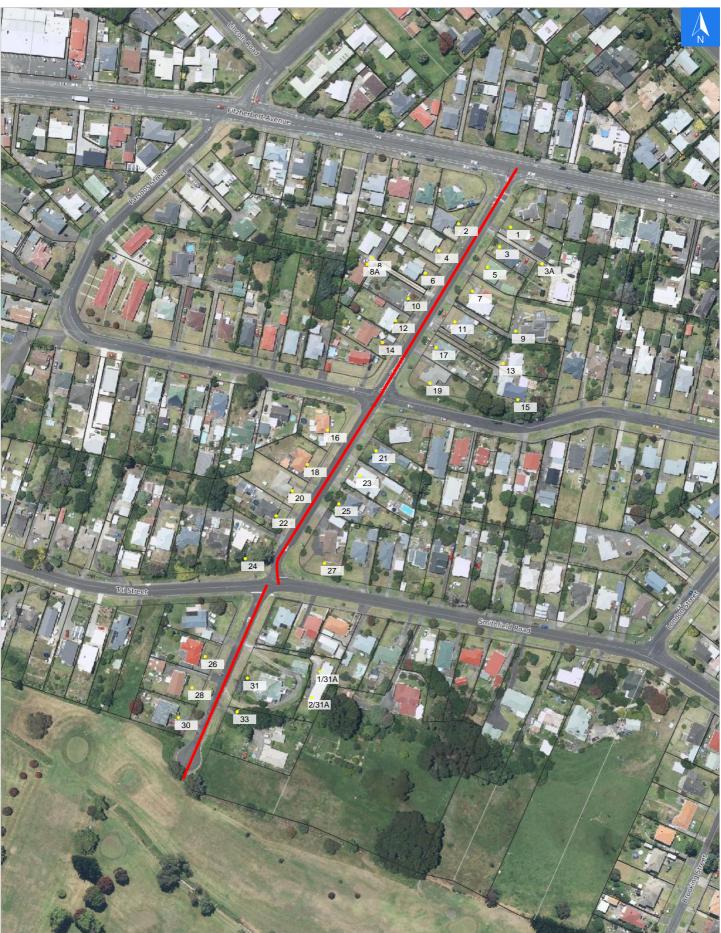

# **Road Evacuation Map**

# **Burns Street**

### Disclaimer:

Digital map data sourced from Land Information New Zealand CROWN COPYRIGHT RESERVED. The information displayed in the GIS has been taken from Whanganui District Council's databases and maps. It is made available in good faith but its accuracy or completeness is not guaranteed. If the information is relied on in support of a resource consent it should be verified independently.

Wednesday, September 25, 2024

Scale 1: 2500