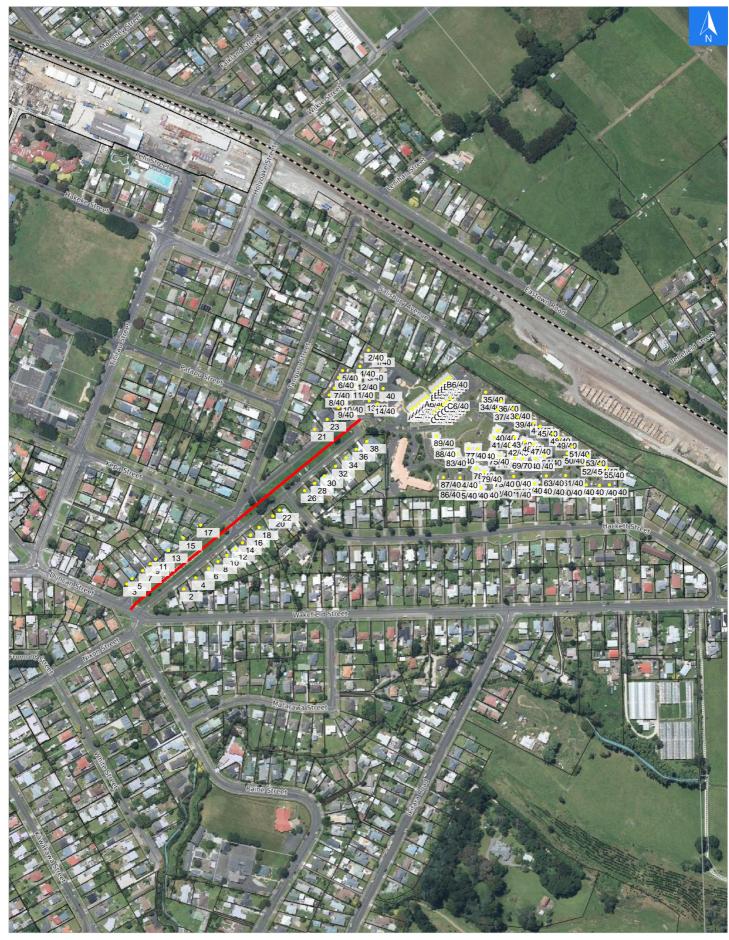

# **Road Evacuation Map**

## **Burton Avenue**

Disclaimer:

Digital map data sourced from Land Information New Zealand CROWN COPYRIGHT RESERVED. The information displayed in the GIS has been taken from Whanganui District Council's databases and maps. It is made available in good faith but its accuracy or completeness is not guaranteed. If the information is relied on in support of a resource consent it should be verified independently.

Wednesday, September 25, 2024

### **Burton Avenue**

# Wednesday, September 25, 2024