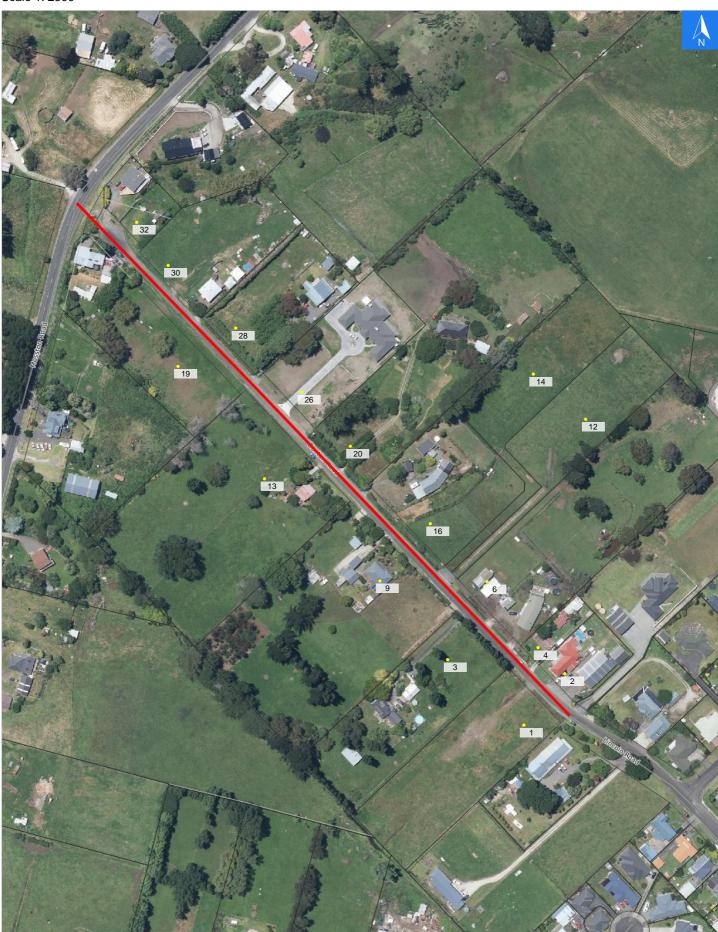

## **Road Evacuation Map**

## **Buxton Road**

Wednesday, September 25, 2024

Scale 1: 2500

# Road Evacuation Addresses

Wednesday, September 25, 2024

| Data sourced from LINZ              |       |                      |               |
|-------------------------------------|-------|----------------------|---------------|
| LINZ Address                        | Notes | Date Time<br>Visited | Placard       |
| 1 Buxton Road, Westmere, Whanganui  |       |                      | W Y1 Y2 R1 R2 |
| 2 Buxton Road, Westmere, Whanganui  |       |                      | W Y1 Y2 R1 R2 |
| 3 Buxton Road, Westmere, Whanganui  |       |                      | W Y1 Y2 R1 R2 |
| 4 Buxton Road, Westmere, Whanganui  |       |                      | W Y1 Y2 R1 R2 |
| 6 Buxton Road, Westmere, Whanganui  |       |                      | W Y1 Y2 R1 R2 |
| 9 Buxton Road, Westmere, Whanganui  |       |                      | W Y1 Y2 R1 R2 |
| 12 Buxton Road, Westmere, Whanganui |       |                      | W Y1 Y2 R1 R2 |
| 13 Buxton Road, Westmere, Whanganui |       |                      | W Y1 Y2 R1 R2 |
| 14 Buxton Road, Westmere, Whanganui |       |                      | W Y1 Y2 R1 R2 |
| 16 Buxton Road, Westmere, Whanganui |       |                      | W Y1 Y2 R1 R2 |
| 19 Buxton Road, Westmere, Whanganui |       |                      | W Y1 Y2 R1 R2 |
| 20 Buxton Road, Westmere, Whanganui |       |                      | W Y1 Y2 R1 R2 |
| 26 Buxton Road, Westmere, Whanganui |       |                      | W Y1 Y2 R1 R2 |
| 28 Buxton Road, Westmere, Whanganui |       |                      | W Y1 Y2 R1 R2 |
| 30 Buxton Road, Westmere, Whanganui |       |                      | W Y1 Y2 R1 R2 |
| 32 Buxton Road, Westmere, Whanganui |       |                      | W Y1 Y2 R1 R2 |