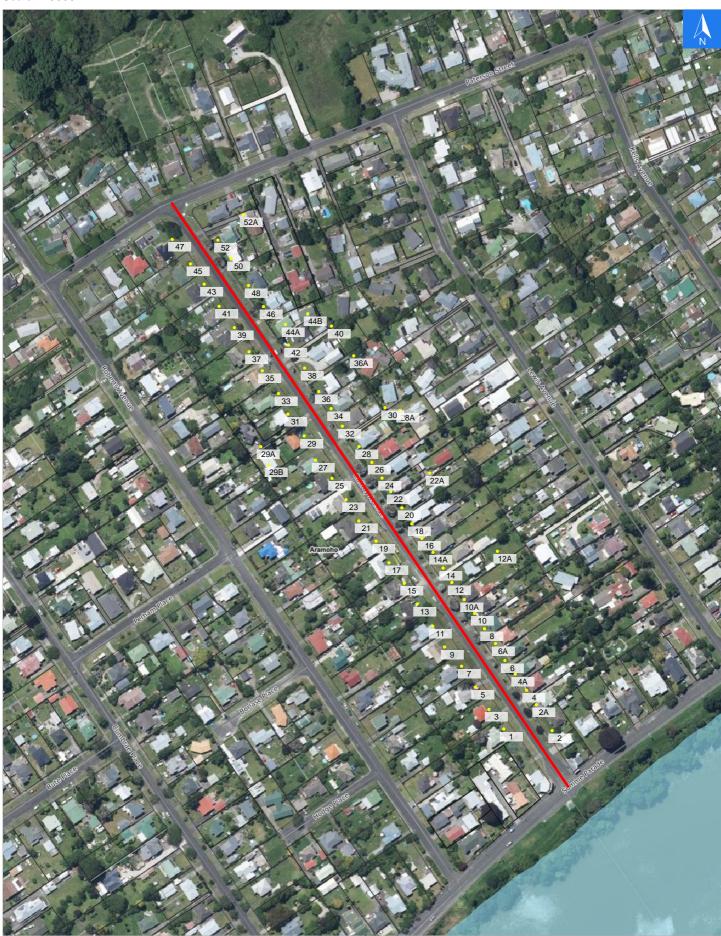

# **Road Evacuation Map**

# **Caffray Avenue**

#### Disclaimer:

Digital map data sourced from Land Information New Zealand CROWN COPYRIGHT RESERVED. The information displayed in the GIS has been taken from Whanganui District Council's databases and maps. It is made available in good faith but its accuracy or completeness is not guaranteed. If the information is relied on in support of a resource consent it should be verified independently.