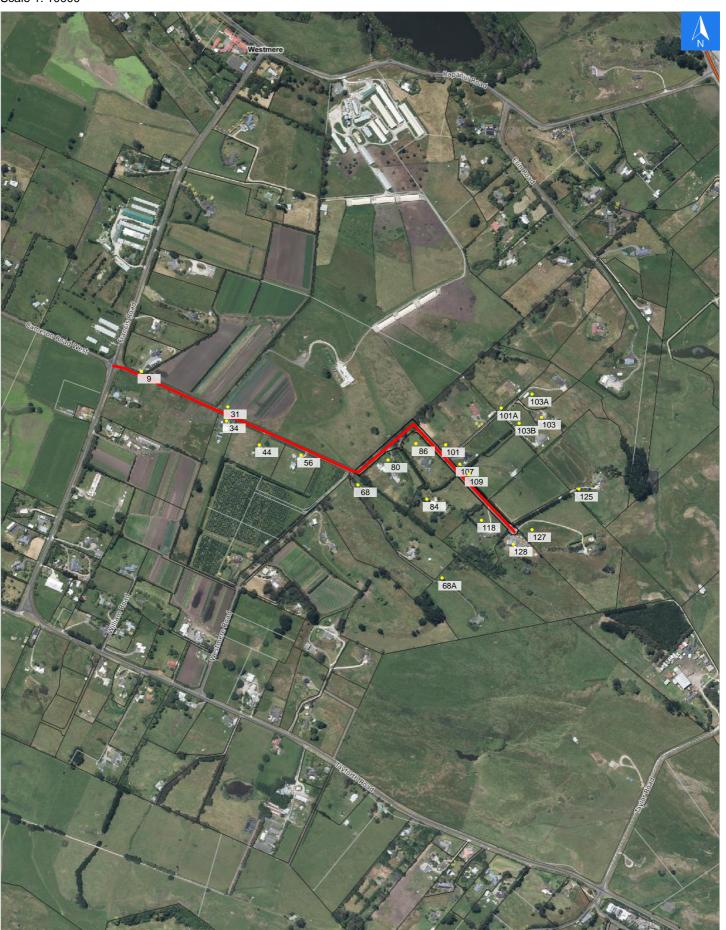

## **Cameron Road East**

**Cameron Road East** 

Disclaimer:

Digital map data sourced from Land Information New Zealand CROWN COPYRIGHT RESERVED.

The information displayed in the GIS has been taken from Whanganui District Council's databases and maps.

### **Road Evacuation Addresses**

Wednesday, September 25, 2024

Data sourced from LINZ

| LINZ Address                                  | Notes | Date Time<br>Visited | Placard       |
|-----------------------------------------------|-------|----------------------|---------------|
| 9 Cameron Road East, Westmere, Whanganui      |       |                      | W Y1 Y2 R1 R2 |
| 31 Cameron Road East, Westmere,<br>Whanganui  |       |                      | W Y1 Y2 R1 R2 |
| 34 Cameron Road East, Westmere,<br>Whanganui  |       |                      | W Y1 Y2 R1 R2 |
| 44 Cameron Road East, Westmere, Whanganui     |       |                      | W Y1 Y2 R1 R2 |
| 56 Cameron Road East, Westmere,<br>Whanganui  |       |                      | W Y1 Y2 R1 R2 |
| 68 Cameron Road East, Westmere,<br>Whanganui  |       |                      | W Y1 Y2 R1 R2 |
| 68A Cameron Road East, Westmere,<br>Whanganui |       |                      | W Y1 Y2 R1 R2 |
| 80 Cameron Road East, Westmere,<br>Whanganui  |       |                      | W Y1 Y2 R1 R2 |
| 84 Cameron Road East, Westmere,<br>Whanganui  |       |                      | W Y1 Y2 R1 R2 |
| 86 Cameron Road East, Westmere,<br>Whanganui  |       |                      | W Y1 Y2 R1 R2 |
| 101 Cameron Road East, Westmere,<br>Whanganui |       |                      | W Y1 Y2 R1 R2 |
| 101A Cameron Road East, Westmere, Whanganui   |       |                      | W Y1 Y2 R1 R2 |
| 103 Cameron Road East, Westmere,<br>Whanganui |       |                      | W Y1 Y2 R1 R2 |
| 103A Cameron Road East, Westmere, Whanganui   |       |                      | W Y1 Y2 R1 R2 |
| 103B Cameron Road East, Westmere, Whanganui   |       |                      | W Y1 Y2 R1 R2 |
| 107 Cameron Road East, Westmere,<br>Whanganui |       |                      | W Y1 Y2 R1 R2 |
| 109 Cameron Road East, Westmere,<br>Whanganui |       |                      | W Y1 Y2 R1 R2 |
| 118 Cameron Road East, Westmere,<br>Whanganui |       |                      | W Y1 Y2 R1 R2 |
| 125 Cameron Road East, Westmere,<br>Whanganui |       |                      | W Y1 Y2 R1 R2 |
| 127 Cameron Road East, Westmere,<br>Whanganui |       |                      | W Y1 Y2 R1 R2 |
| 128 Cameron Road East, Westmere,<br>Whanganui |       |                      | W Y1 Y2 R1 R2 |