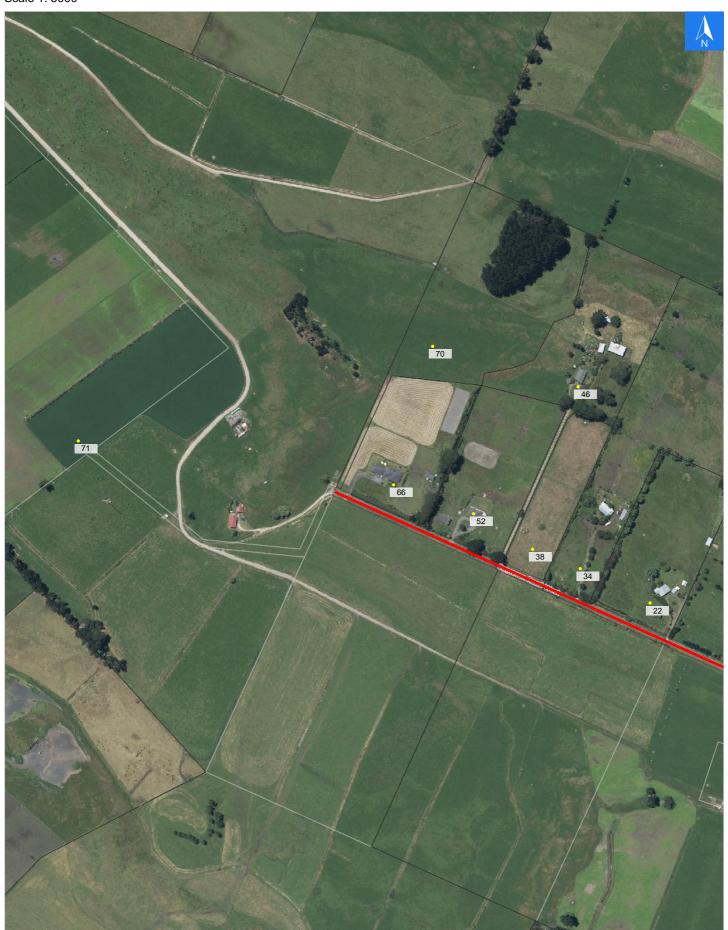

# **Cameron Road West**

# **Cameron Road West**

Disclaimer:

Digital map data sourced from Land Information New Zealand CROWN COPYRIGHT RESERVED.

The information displayed in the GIS has been taken from Whanganui District Council's databases and maps.

### **Road Evacuation Addresses**

Wednesday, September 25, 2024

Data sourced from LINZ

| Data doubou nom Ente                      |       |                      |               |
|-------------------------------------------|-------|----------------------|---------------|
| LINZ Address                              | Notes | Date Time<br>Visited | Placard       |
| 22 Cameron Road West, Westmere, Whanganui |       |                      | W Y1 Y2 R1 R2 |
| 34 Cameron Road West, Westmere, Whanganui |       |                      | W Y1 Y2 R1 R2 |
| 38 Cameron Road West, Westmere, Whanganui |       |                      | W Y1 Y2 R1 R2 |
| 46 Cameron Road West, Westmere, Whanganui |       |                      | W Y1 Y2 R1 R2 |
| 52 Cameron Road West, Westmere, Whanganui |       |                      | W Y1 Y2 R1 R2 |
| 66 Cameron Road West, Westmere, Whanganui |       |                      | W Y1 Y2 R1 R2 |
| 70 Cameron Road West, Westmere, Whanganui |       |                      | W Y1 Y2 R1 R2 |
| 71 Cameron Road West, Westmere, Whanganui |       |                      | W Y1 Y2 R1 R2 |