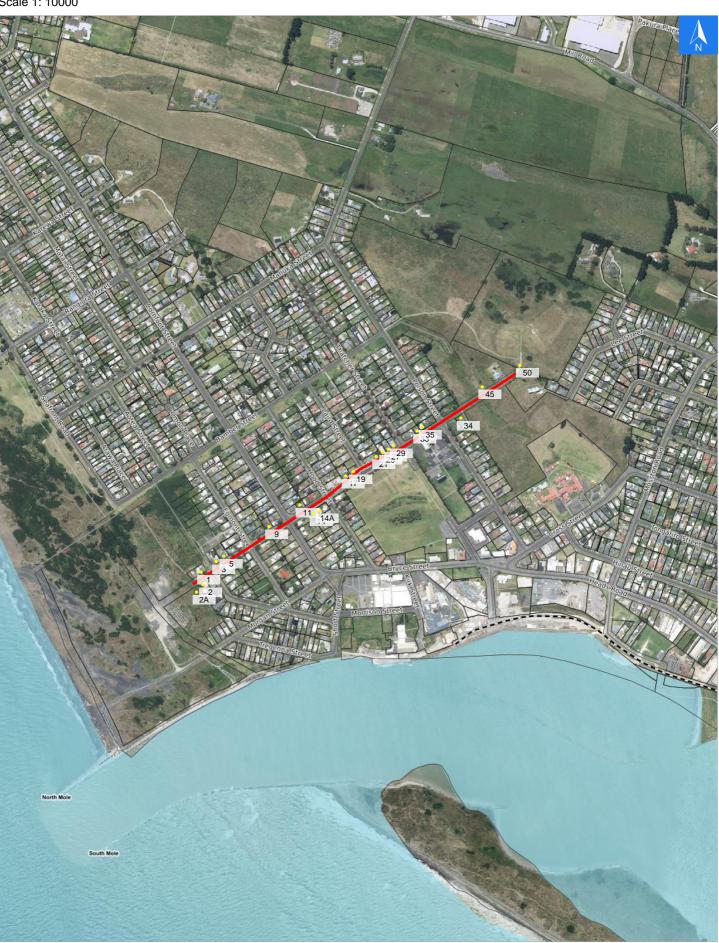

# **Road Evacuation Map**

# **Carson Street**

Wednesday, September 25, 2024

Scale 1: 10000