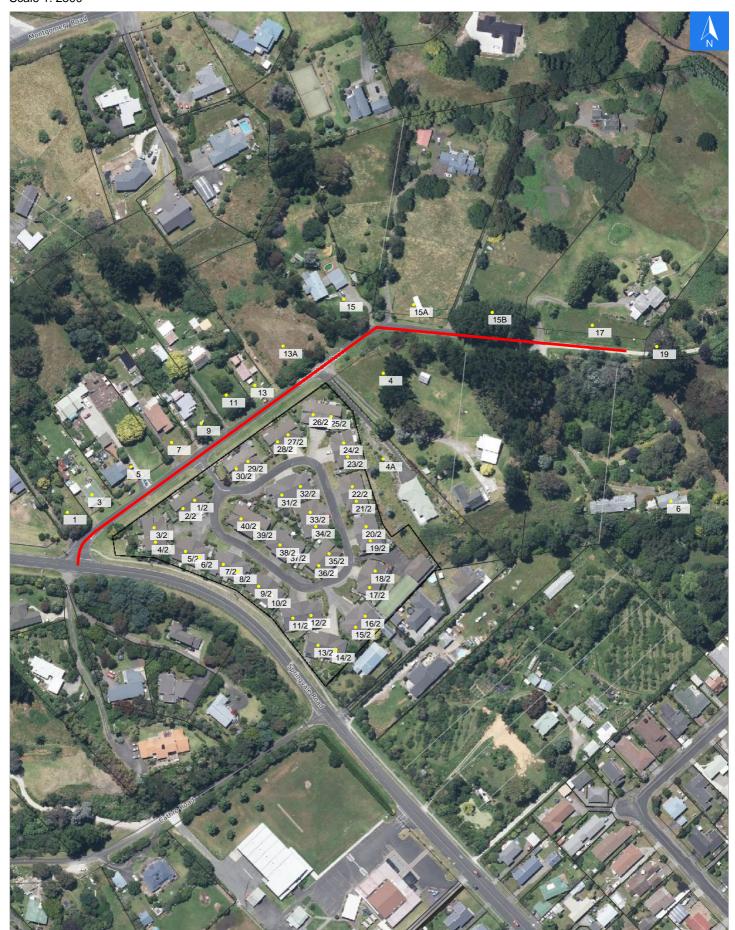

## **Road Evacuation Map**

Disclaimer:

Digital map data sourced from Land Information New Zealand CROWN COPYRIGHT RESERVED.

The information displayed in the GIS has been taken from Whanganui District Council's databases and maps.

It is made available in good faith but its accuracy or completeness is not guaranteed. If the information is relied on in support of a resource consent it should be verified independently.

**Caversham Road** 

Scale 1: 2500

### **Caversham Road**