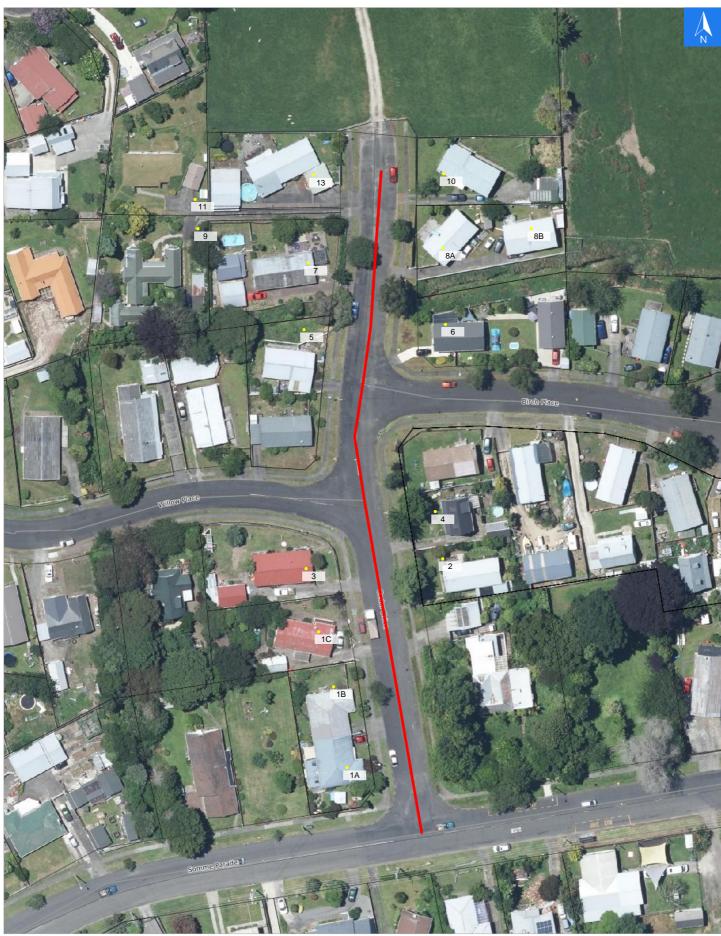

# **Road Evacuation Map**

# **Cedar Drive**

Disclaimer:

Digital map data sourced from Land Information New Zealand CROWN COPYRIGHT RESERVED. The information displayed in the GIS has been taken from Whanganui District Council's databases and maps. It is made available in good faith but its accuracy or completeness is not guaranteed. If the information is relied on in support of a resource consent it should be verified independently.

Wednesday, September 25, 2024

Scale 1: 1000