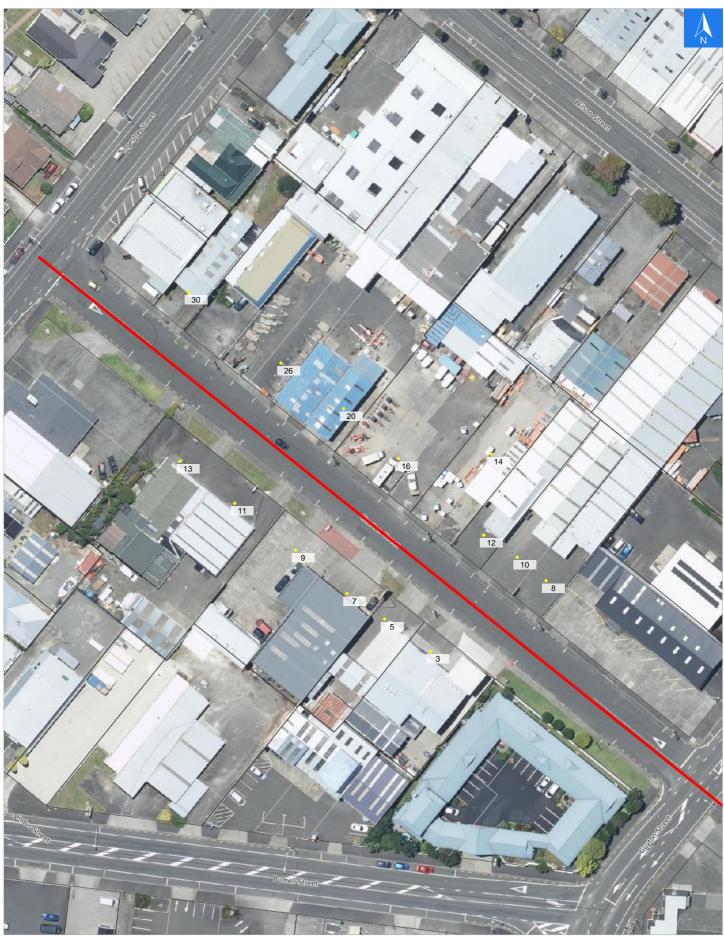

# **Road Evacuation Map**

## **Churton Street**

### Disclaimer:

Digital map data sourced from Land Information New Zealand CROWN COPYRIGHT RESERVED. The information displayed in the GIS has been taken from Whanganui District Council's databases and maps. It is made available in good faith but its accuracy or completeness is not guaranteed. If the information is relied on in support of a resource consent it should be verified independently.

Wednesday, September 25, 2024

### Scale 1: 1000