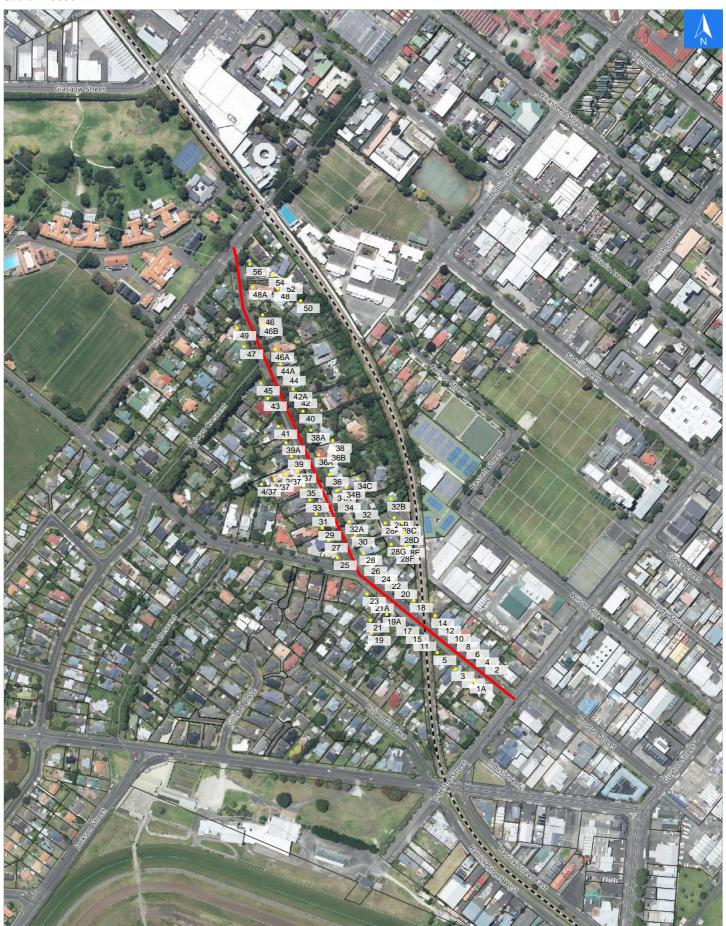

# **College Street**

## Disclaimer:

Digital map data sourced from Land Information New Zealand CROWN COPYRIGHT RESERVED.

The information displayed in the GIS has been taken from Whanganui District Council's databases and maps.

It is made available in good faith but its accuracy or completeness is not guaranteed. If the information is relied on in support of a resource consent it should be verified independently.

Scale 1: 5000