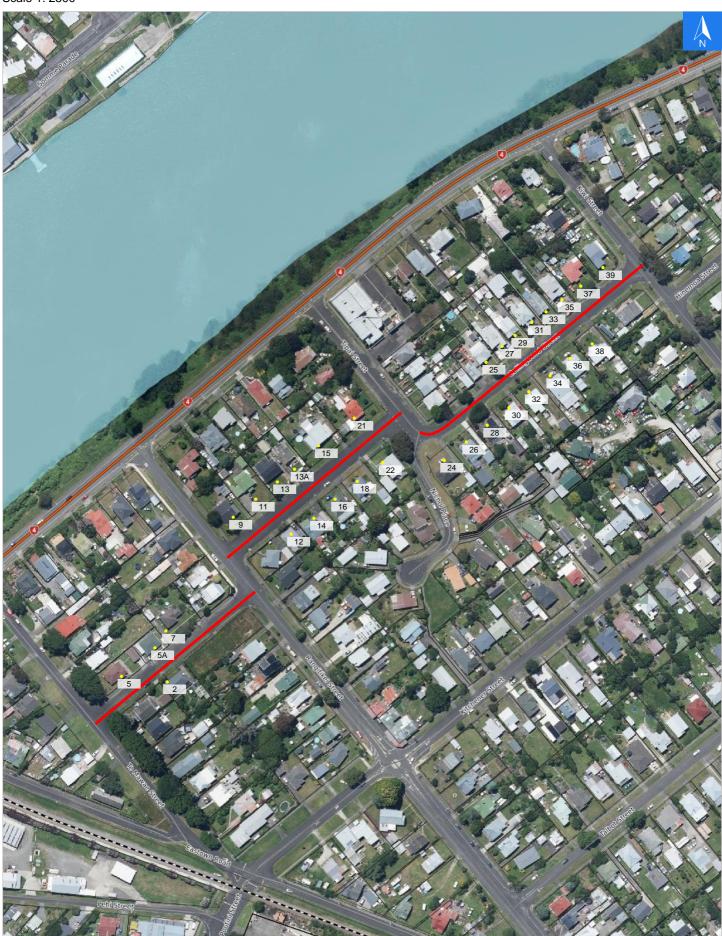

# **Road Evacuation Map**

# **Collingwood Street**

Wednesday, September 25, 2024

Scale 1: 2500