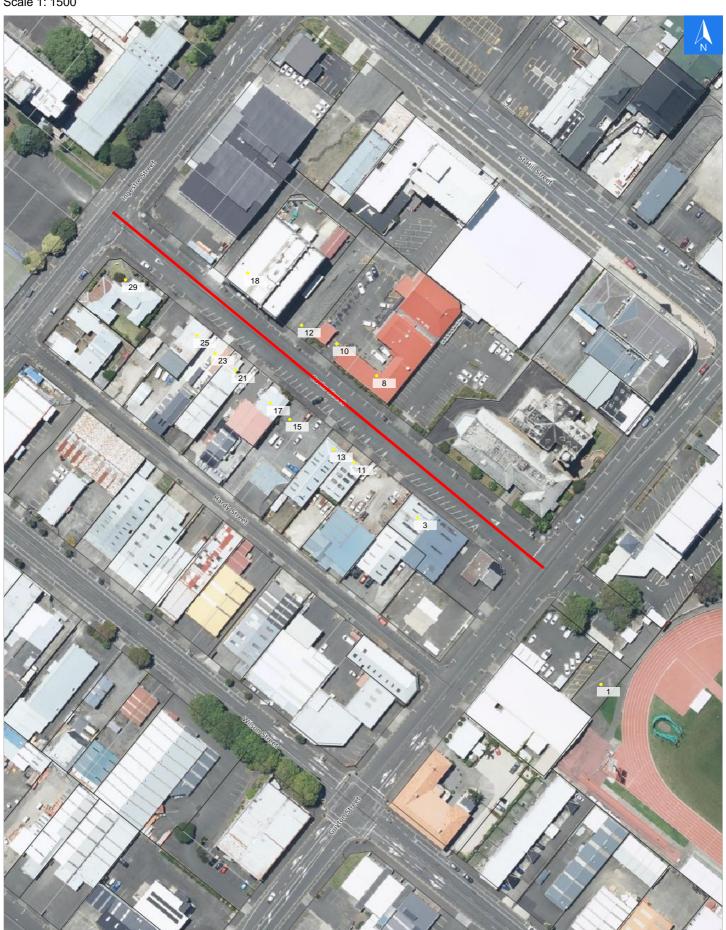

## **Cooks Street**

It is made available in good faith but its accuracy or completeness is not guaranteed. If the information is relied on in support of a resource consent it should be verified independently.

Scale 1: 1500

### **Road Evacuation Addresses**

Data sourced from LINZ

| LINZ Address               | Notes | Date Time<br>Visited | Placard       |
|----------------------------|-------|----------------------|---------------|
| 1 Cooks Street, Whanganui  |       |                      | W Y1 Y2 R1 R2 |
| 3 Cooks Street, Whanganui  |       |                      | W Y1 Y2 R1 R2 |
| 8 Cooks Street, Whanganui  |       |                      | W Y1 Y2 R1 R2 |
| 10 Cooks Street, Whanganui |       |                      | W Y1 Y2 R1 R2 |
| 11 Cooks Street, Whanganui |       |                      | W Y1 Y2 R1 R2 |
| 12 Cooks Street, Whanganui |       |                      | W Y1 Y2 R1 R2 |
| 13 Cooks Street, Whanganui |       |                      | W Y1 Y2 R1 R2 |
| 15 Cooks Street, Whanganui |       |                      | W Y1 Y2 R1 R2 |
| 17 Cooks Street, Whanganui |       |                      | W Y1 Y2 R1 R2 |
| 18 Cooks Street, Whanganui |       |                      | W Y1 Y2 R1 R2 |
| 21 Cooks Street, Whanganui |       |                      | W Y1 Y2 R1 R2 |
| 23 Cooks Street, Whanganui |       |                      | W Y1 Y2 R1 R2 |
| 25 Cooks Street, Whanganui |       |                      | W Y1 Y2 R1 R2 |
| 29 Cooks Street, Whanganui |       |                      | W Y1 Y2 R1 R2 |