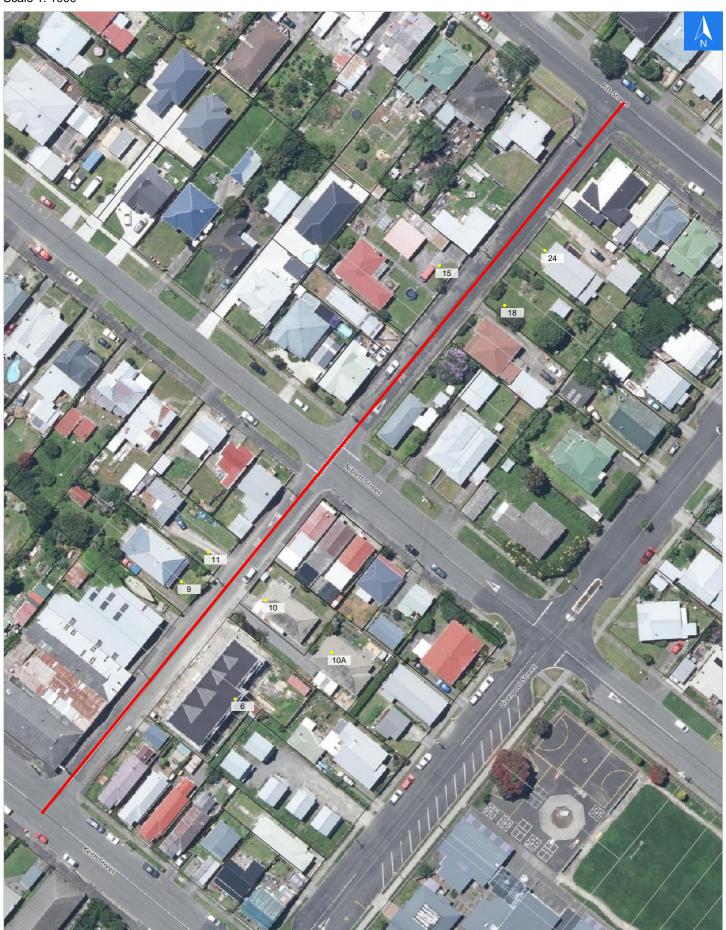

# **Road Evacuation Map**

# **Copeland Street**

## Disclaimer:

Digital map data sourced from Land Information New Zealand CROWN COPYRIGHT RESERVED.

The information displayed in the GIS has been taken from Whanganui District Council's databases and maps.

It is made available in good faith but its accuracy or completeness is not guaranteed. If the information is relied on in support of a resource consent it should be verified independently.

Scale 1: 1000