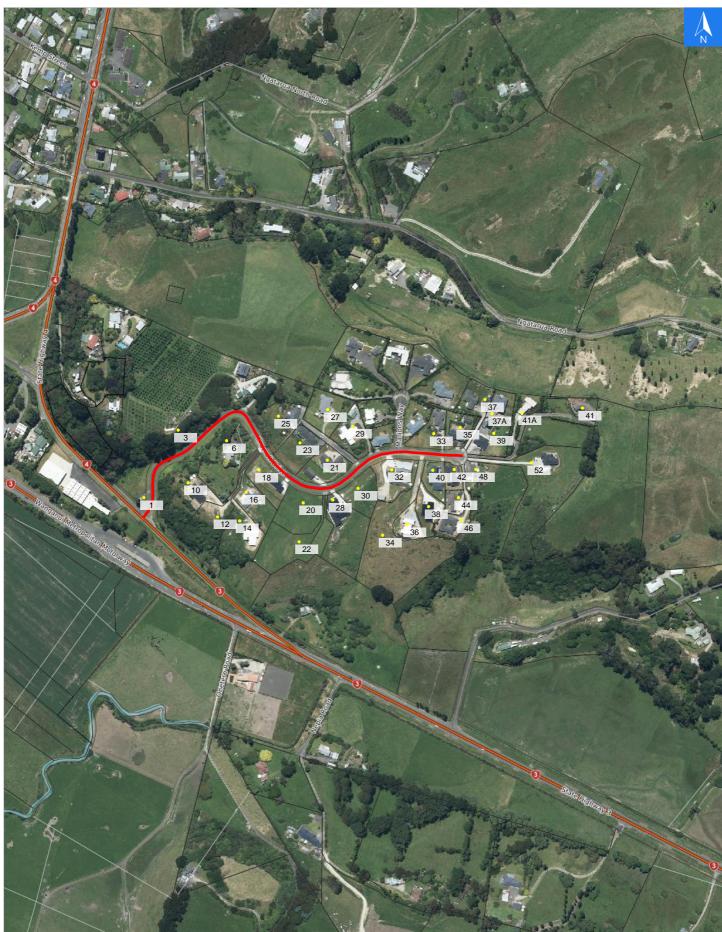

# **Road Evacuation Map**

# **Cracroft Drive**

Wednesday, September 25, 2024

### Scale 1: 5000

# Wednesday, September 25, 2024 Road Evacuation Addresses

| Data sourced from LINZ                |       |                      |               |
|---------------------------------------|-------|----------------------|---------------|
| LINZ Address                          | Notes | Date Time<br>Visited | Placard       |
| 1 Cracroft Drive, Putiki, Whanganui   |       |                      | W Y1 Y2 R1 R2 |
| 3 Cracroft Drive, Putiki, Whanganui   |       |                      | W Y1 Y2 R1 R2 |
| 6 Cracroft Drive, Putiki, Whanganui   |       |                      | W Y1 Y2 R1 R2 |
| 10 Cracroft Drive, Putiki, Whanganui  |       |                      | W Y1 Y2 R1 R2 |
| 12 Cracroft Drive, Putiki, Whanganui  |       |                      | W Y1 Y2 R1 R2 |
| 14 Cracroft Drive, Putiki, Whanganui  |       |                      | W Y1 Y2 R1 R2 |
| 16 Cracroft Drive, Putiki, Whanganui  |       |                      | W Y1 Y2 R1 R2 |
| 18 Cracroft Drive, Putiki, Whanganui  |       |                      | W Y1 Y2 R1 R2 |
| 20 Cracroft Drive, Putiki, Whanganui  |       |                      | W Y1 Y2 R1 R2 |
| 21 Cracroft Drive, Putiki, Whanganui  |       |                      | W Y1 Y2 R1 R2 |
| 22 Cracroft Drive, Putiki, Whanganui  |       |                      | W Y1 Y2 R1 R2 |
| 23 Cracroft Drive, Putiki, Whanganui  |       |                      | W Y1 Y2 R1 R2 |
| 25 Cracroft Drive, Putiki, Whanganui  |       |                      | W Y1 Y2 R1 R2 |
| 27 Cracroft Drive, Putiki, Whanganui  |       |                      | W Y1 Y2 R1 R2 |
| 28 Cracroft Drive, Putiki, Whanganui  |       |                      | W Y1 Y2 R1 R2 |
| 29 Cracroft Drive, Putiki, Whanganui  |       |                      | W Y1 Y2 R1 R2 |
| 30 Cracroft Drive, Putiki, Whanganui  |       |                      | W Y1 Y2 R1 R2 |
| 32 Cracroft Drive, Putiki, Whanganui  |       |                      | W Y1 Y2 R1 R2 |
| 33 Cracroft Drive, Putiki, Whanganui  |       |                      | W Y1 Y2 R1 R2 |
| 34 Cracroft Drive, Putiki, Whanganui  |       |                      | W Y1 Y2 R1 R2 |
| 35 Cracroft Drive, Putiki, Whanganui  |       |                      | W Y1 Y2 R1 R2 |
| 36 Cracroft Drive, Putiki, Whanganui  |       |                      | W Y1 Y2 R1 R2 |
| 37 Cracroft Drive, Putiki, Whanganui  |       |                      | W Y1 Y2 R1 R2 |
| 37A Cracroft Drive, Putiki, Whanganui |       |                      | W Y1 Y2 R1 R2 |
| 38 Cracroft Drive, Putiki, Whanganui  |       |                      | W Y1 Y2 R1 R2 |
| 39 Cracroft Drive, Putiki, Whanganui  |       |                      | W Y1 Y2 R1 R2 |
| 40 Cracroft Drive, Putiki, Whanganui  |       |                      | W Y1 Y2 R1 R2 |
| 41 Cracroft Drive, Putiki, Whanganui  |       |                      | W Y1 Y2 R1 R2 |
| 41A Cracroft Drive, Putiki, Whanganui |       |                      | W Y1 Y2 R1 R2 |
| 42 Cracroft Drive, Putiki, Whanganui  |       |                      | W Y1 Y2 R1 R2 |
| 44 Cracroft Drive, Putiki, Whanganui  |       |                      | W Y1 Y2 R1 R2 |
| 46 Cracroft Drive, Putiki, Whanganui  |       |                      | W Y1 Y2 R1 R2 |
| 48 Cracroft Drive, Putiki, Whanganui  |       |                      | W Y1 Y2 R1 R2 |
| 52 Cracroft Drive, Putiki, Whanganui  |       |                      | W Y1 Y2 R1 R2 |