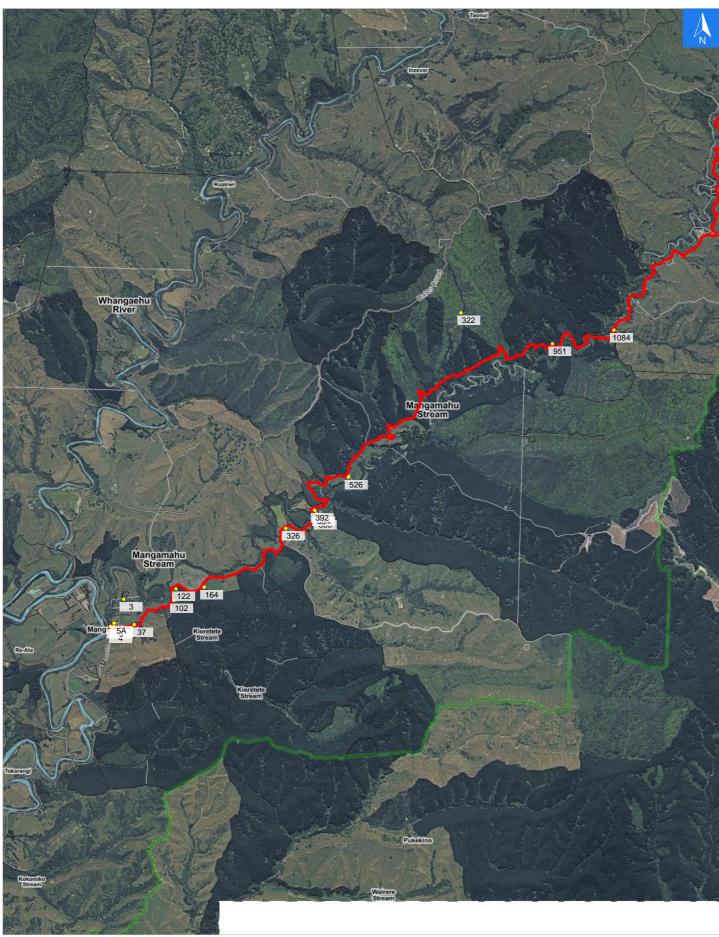

# **Road Evacuation Map**

# **Creek Road**

## Disclaimer:

Digital map data sourced from Land Information New Zealand CROWN COPYRIGHT RESERVED. The information displayed in the GIS has been taken from Whanganui District Council's databases and maps. It is made available in good faith but its accuracy or completeness is not guaranteed. If the information is relied on in support of a resource consent it should be verified independently.

Wednesday, September 25, 2024

## Scale 1: 50000