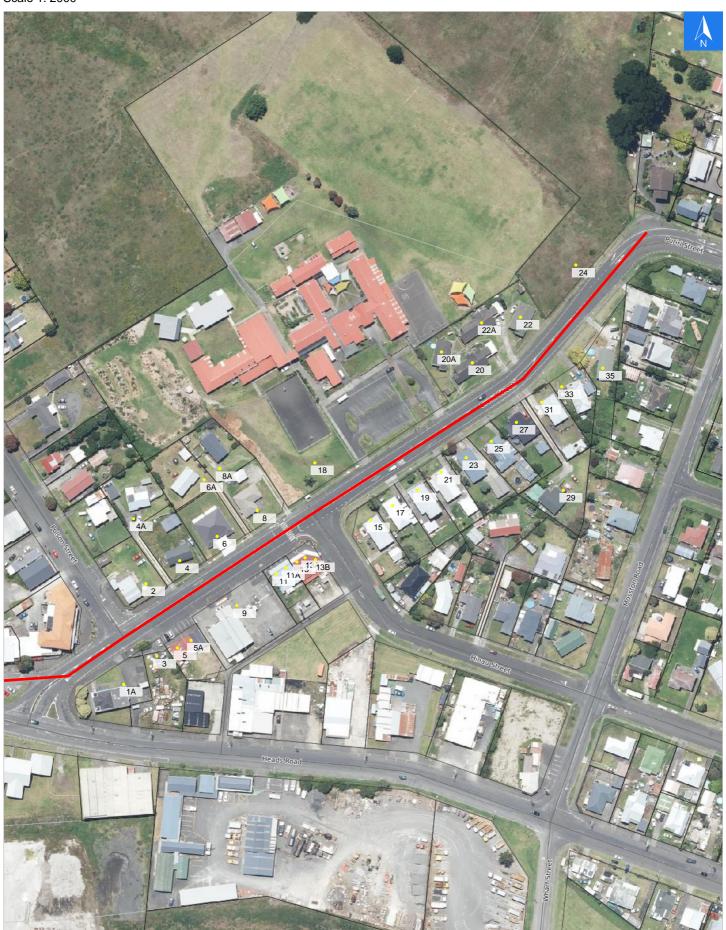

## **Road Evacuation Map**

### **Cross Street**

### Disclaimer:

Digital map data sourced from Land Information New Zealand CROWN COPYRIGHT RESERVED.

The information displayed in the GIS has been taken from Whanganui District Council's databases and maps.

It is made available in good faith but its accuracy or completeness is not guaranteed. If the information is relied on in support of a resource consent it should be verified independently.

Scale 1: 2000