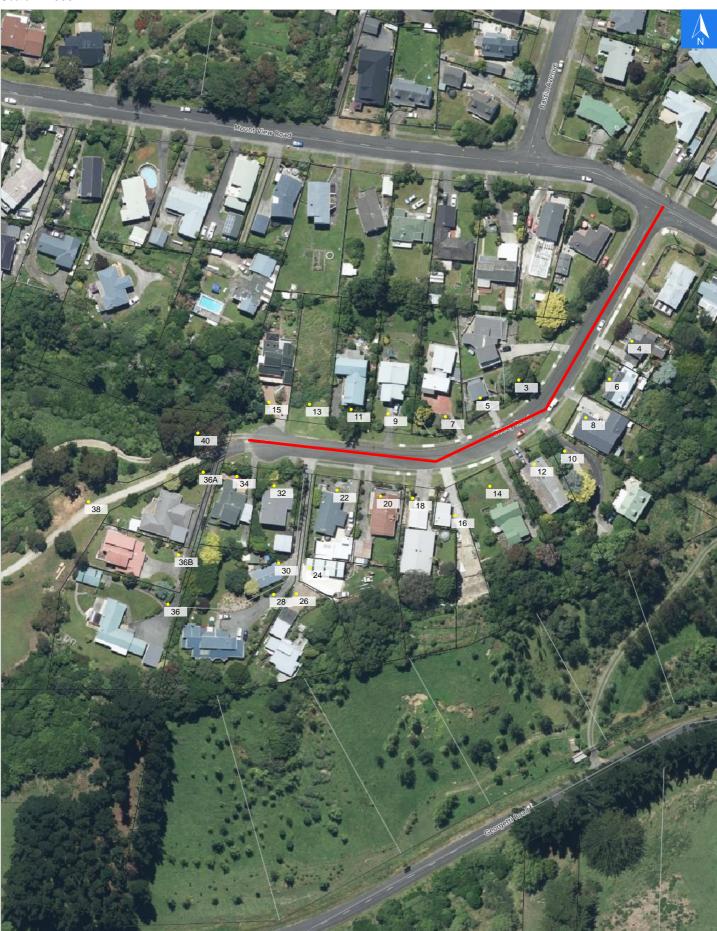

## **Road Evacuation Map**

# **D'Arcy Road**

Wednesday, September 25, 2024

Scale 1: 1500