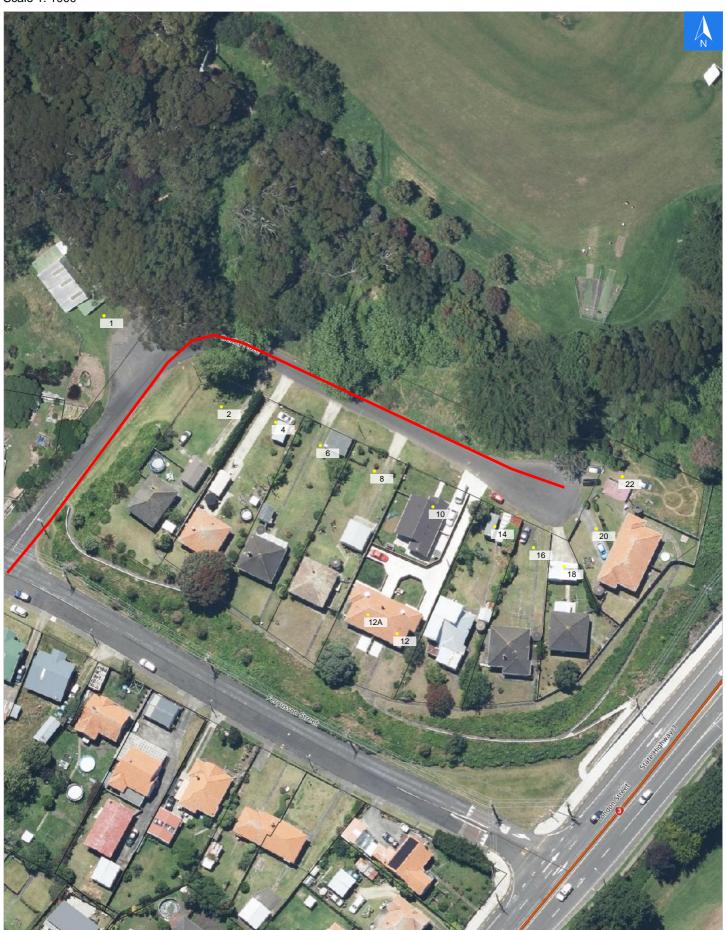

# **Road Evacuation Map**

## **Denby Place**

**Denby Place** 

Disclaimer:

Digital map data sourced from Land Information New Zealand CROWN COPYRIGHT RESERVED.

The information displayed in the GIS has been taken from Whanganui District Council's databases and maps.

#### **Road Evacuation Addresses**

Wednesday, September 25, 2024

Data sourced from LINZ

| LINZ Address                           | Notes | Date Time<br>Visited | Placard       |
|----------------------------------------|-------|----------------------|---------------|
| 1 Denby Place, Saint Johns Hill,       |       | W Y1 Y2 R1 R2        |               |
| 2 Denby Place, Springvale, Whanganui   |       |                      | W Y1 Y2 R1 R2 |
| 4 Denby Place, Springvale, Whanganui   |       |                      | W Y1 Y2 R1 R2 |
| 6 Denby Place, Springvale, Whanganui   |       |                      | W Y1 Y2 R1 R2 |
| 8 Denby Place, Springvale, Whanganui   |       |                      | W Y1 Y2 R1 R2 |
| 10 Denby Place, Springvale, Wh         |       | W Y1 Y2 R1 R2        |               |
| 12 Denby Place, Springvale, Whanganui  |       |                      | W Y1 Y2 R1 R2 |
| 12A Denby Place, Springvale, Whanganui |       |                      | W Y1 Y2 R1 R2 |
| 14 Denby Place, Springvale, Whanganui  |       |                      | W Y1 Y2 R1 R2 |
| 16 Denby Place, Springvale, Whanganui  |       |                      | W Y1 Y2 R1 R2 |
| 18 Denby Place, Springvale, Whanganui  |       |                      | W Y1 Y2 R1 R2 |
| 20 Denby Place, Springvale, Whanganui  |       |                      | W Y1 Y2 R1 R2 |
| 22 Denby Place, Springvale, Whanganui  |       |                      | W Y1 Y2 R1 R2 |