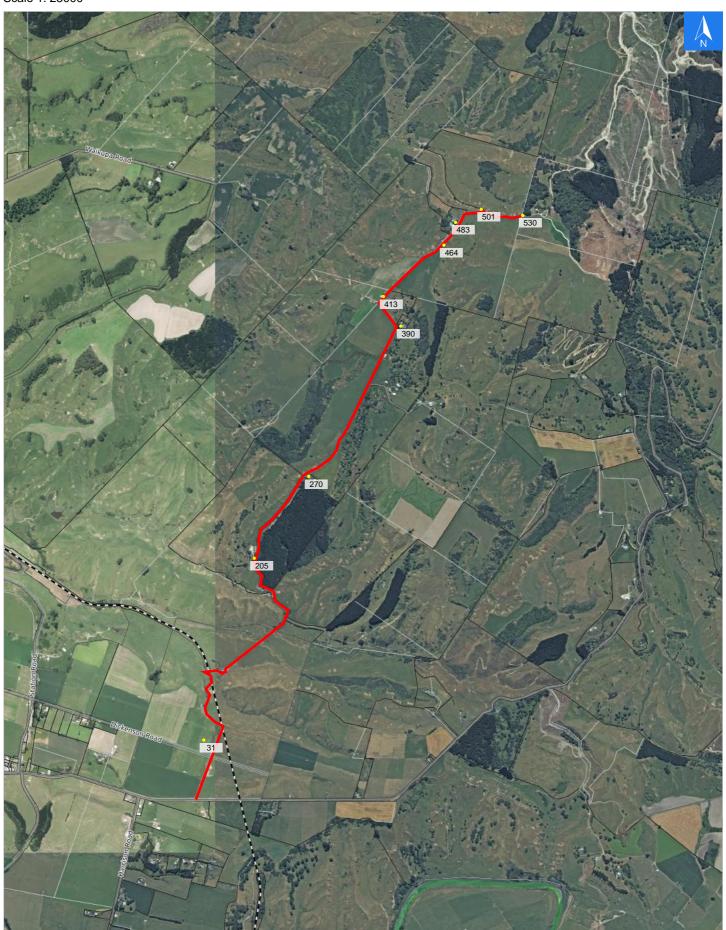

## **Road Evacuation Map**

**Denlair Road** 

### Disclaimer:

Digital map data sourced from Land Information New Zealand CROWN COPYRIGHT RESERVED.

The information displayed in the GIS has been taken from Whanganui District Council's databases and maps.

It is made available in good faith but its accuracy or completeness is not guaranteed. If the information is relied on in support of a resource consent it should be verified independently.

Scale 1: 25000

### **Road Evacuation Addresses**

Data sourced from LINZ

| LINZ Address              | Notes | Date Time<br>Visited | Placard       |
|---------------------------|-------|----------------------|---------------|
| 31 Denlair Road, Fordell  |       |                      | W Y1 Y2 R1 R2 |
| 205 Denlair Road, Fordell |       |                      | W Y1 Y2 R1 R2 |
| 270 Denlair Road, Fordell |       |                      | W Y1 Y2 R1 R2 |
| 390 Denlair Road, Fordell |       |                      | W Y1 Y2 R1 R2 |
| 413 Denlair Road, Fordell |       |                      | W Y1 Y2 R1 R2 |
| 464 Denlair Road, Fordell |       |                      | W Y1 Y2 R1 R2 |
| 483 Denlair Road, Fordell |       |                      | W Y1 Y2 R1 R2 |
| 501 Denlair Road, Fordell |       |                      | W Y1 Y2 R1 R2 |
| 530 Denlair Road, Fordell |       |                      | W Y1 Y2 R1 R2 |