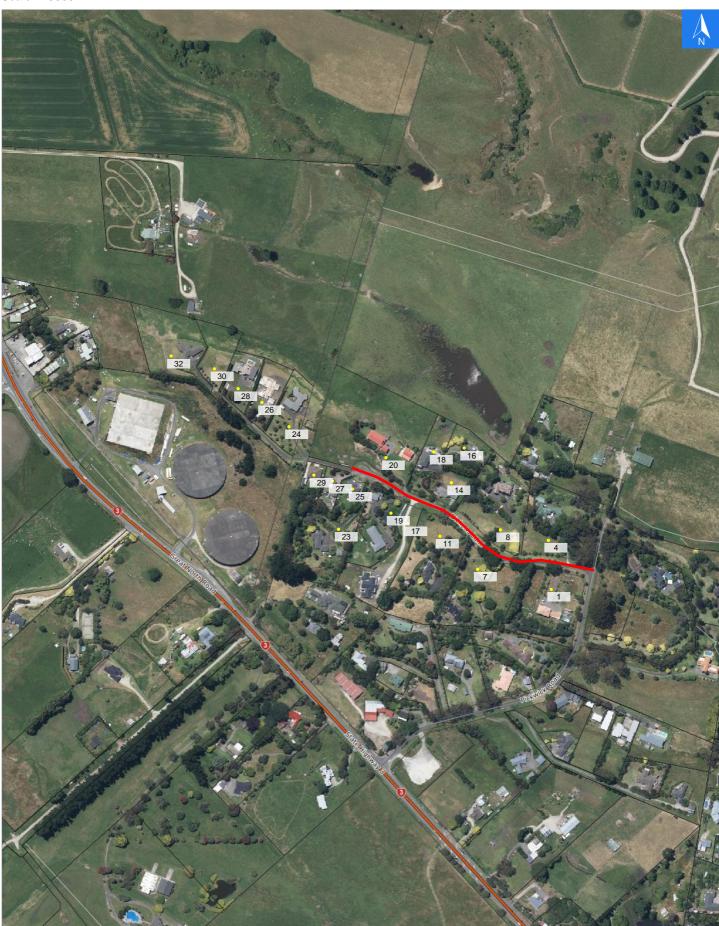

Wednesday, September 25, 2024

## **Road Evacuation Map**

## **Dickens Lane**

### Disclaimer:

Digital map data sourced from Land Information New Zealand CROWN COPYRIGHT RESERVED.

The information displayed in the GIS has been taken from Whanganui District Council's databases and maps.

It is made available in good faith but its accuracy or completeness is not guaranteed. If the information is relied on in support of a resource consent it should be verified independently.

Scale 1: 5000