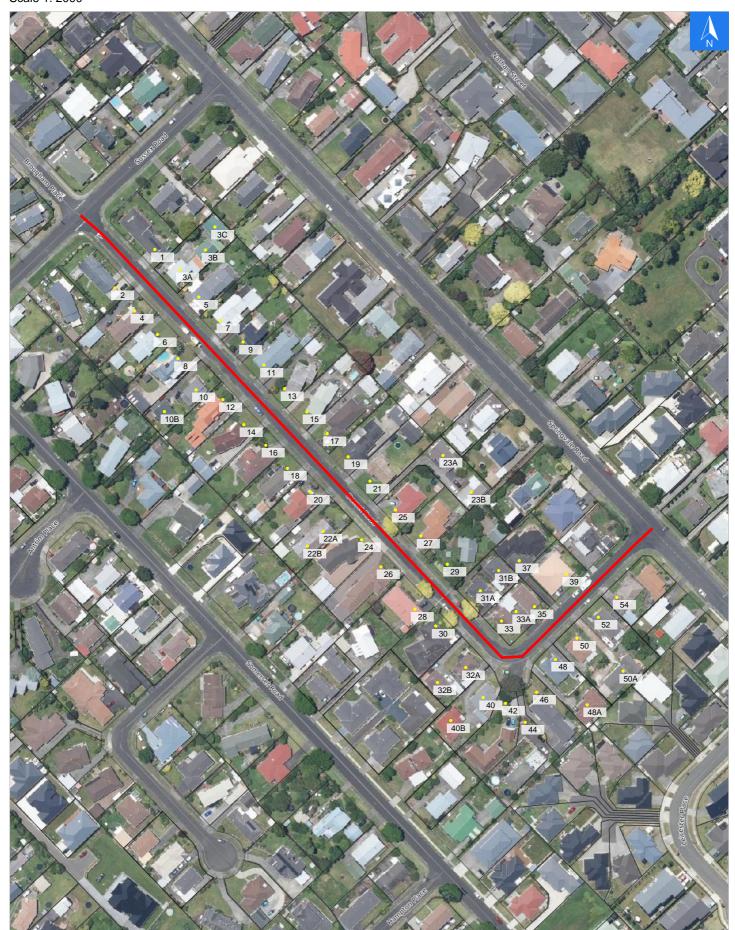

# **Road Evacuation Map**

Disclaimer:

Digital map data sourced from Land Information New Zealand CROWN COPYRIGHT RESERVED.

The information displayed in the GIS has been taken from Whanganui District Council's databases and maps.

It is made available in good faith but its accuracy or completeness is not guaranteed. If the information is relied on in support of a resource consent it should be verified independently.

**Dorset Road** 

Scale 1: 2000