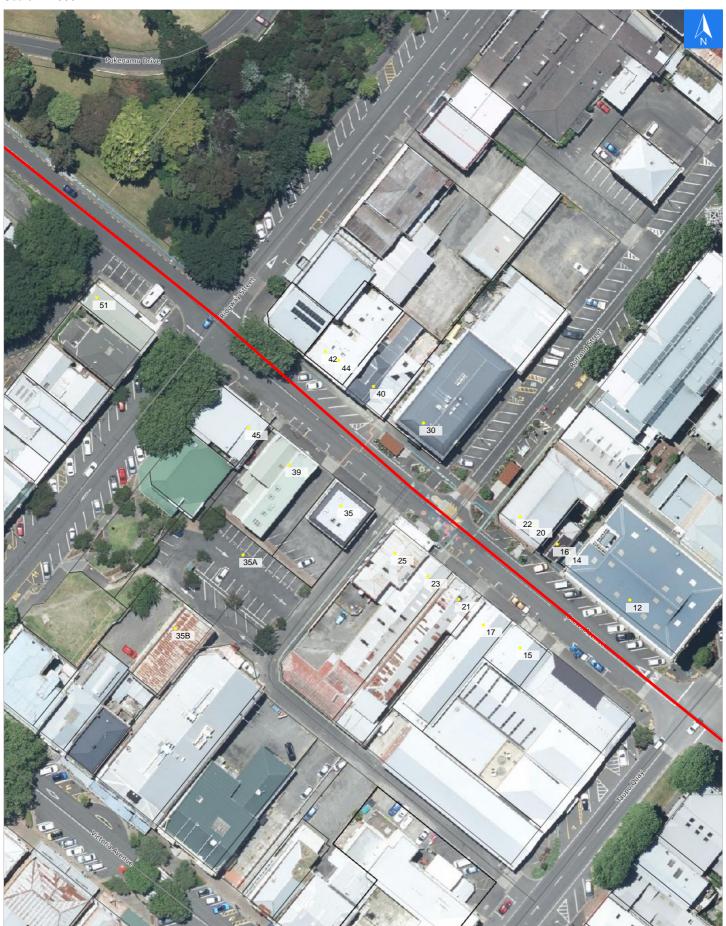

# **Road Evacuation Map**

**Drews Avenue** 

### Disclaimer:

Digital map data sourced from Land Information New Zealand CROWN COPYRIGHT RESERVED.

The information displayed in the GIS has been taken from Whanganui District Council's databases and maps.

It is made available in good faith but its accuracy or completeness is not guaranteed. If the information is relied on in support of a resource consent it should be verified independently.

Scale 1: 1000