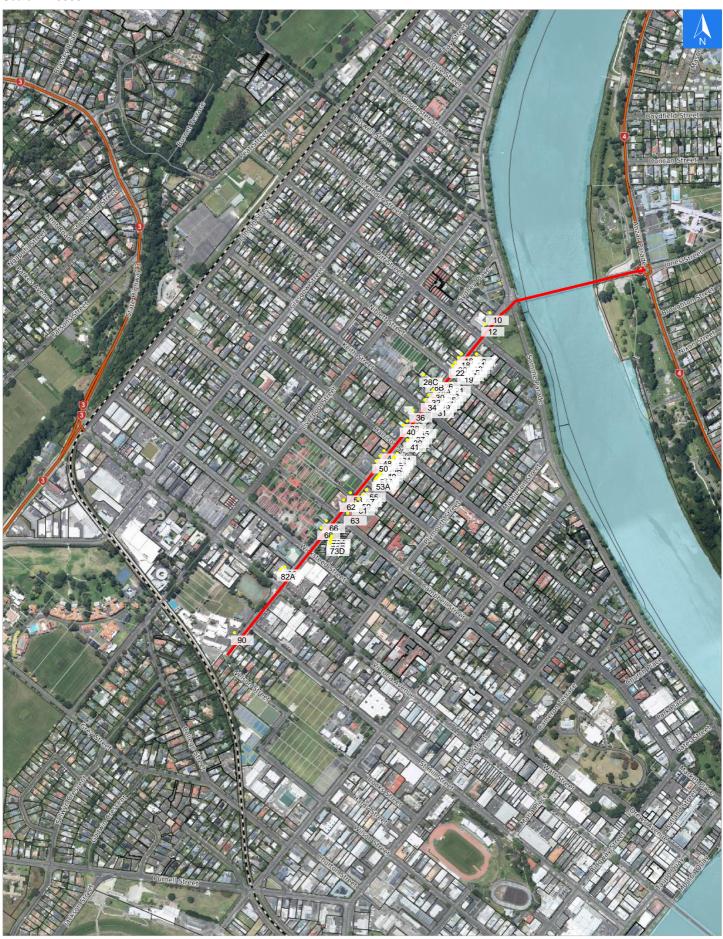

# **Road Evacuation Map**

## **Dublin Street**

### Disclaimer:

Digital map data sourced from Land Information New Zealand CROWN COPYRIGHT RESERVED. The information displayed in the GIS has been taken from Whanganui District Council's databases and maps. It is made available in good faith but its accuracy or completeness is not guaranteed. If the information is relied on in support of a resource consent it should be verified independently.

Wednesday, September 25, 2024

Scale 1: 10000