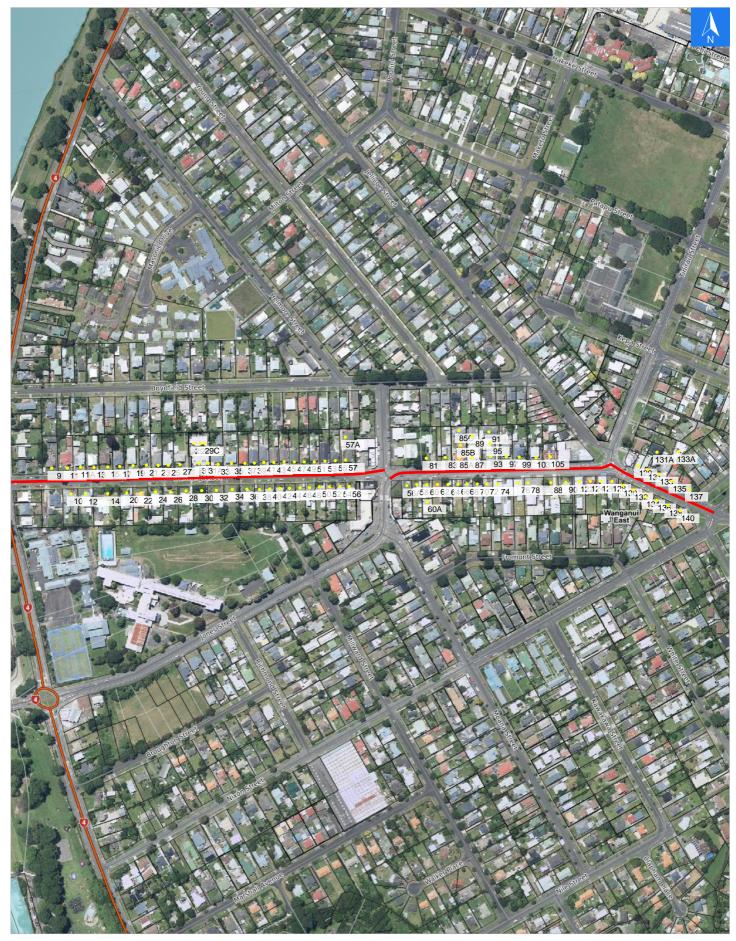

# **Road Evacuation Map**

# **Duncan Street**

### Disclaimer:

Digital map data sourced from Land Information New Zealand CROWN COPYRIGHT RESERVED. The information displayed in the GIS has been taken from Whanganui District Council's databases and maps. It is made available in good faith but its accuracy or completeness is not guaranteed. If the information is relied on in support of a resource consent it should be verified independently.