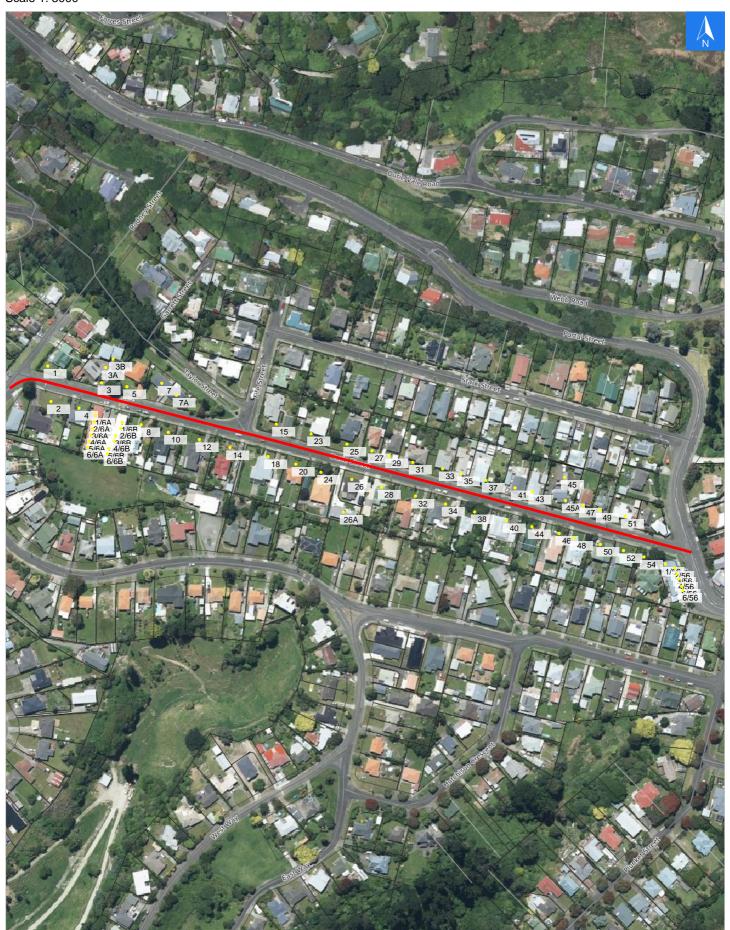

## **Road Evacuation Map**

**Durie Street** 

### Disclaimer:

Digital map data sourced from Land Information New Zealand CROWN COPYRIGHT RESERVED.

The information displayed in the GIS has been taken from Whanganui District Council's databases and maps.

It is made available in good faith but its accuracy or completeness is not guaranteed. If the information is relied on in support of a resource consent it should be verified independently.

Scale 1: 3000