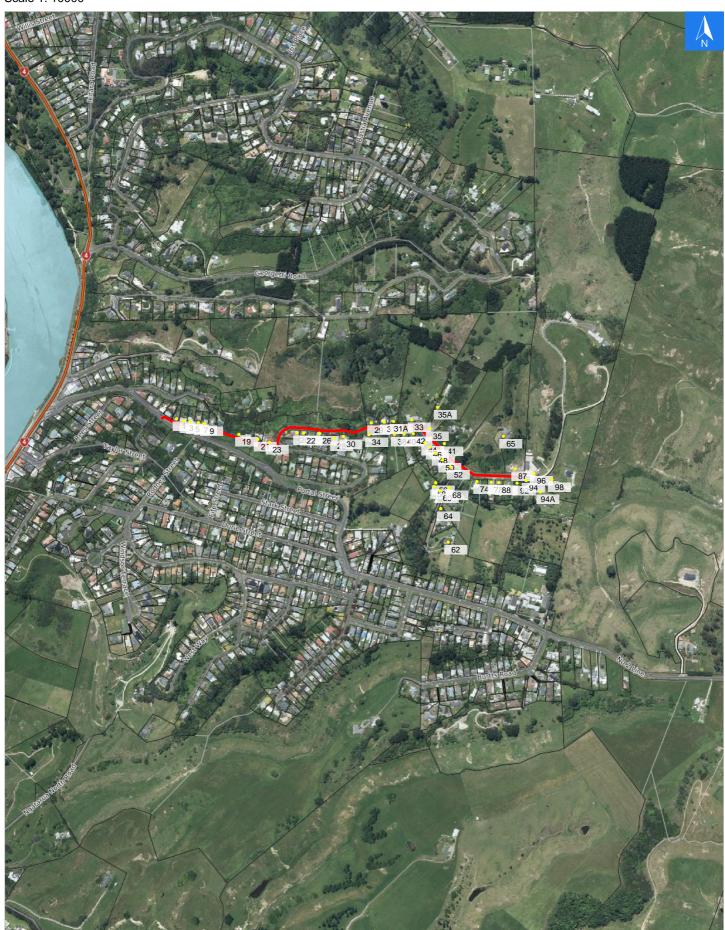

# **Road Evacuation Map**

## **Durie Vale Road**

### Disclaimer:

Digital map data sourced from Land Information New Zealand CROWN COPYRIGHT RESERVED.

The information displayed in the GIS has been taken from Whanganui District Council's databases and maps.

It is made available in good faith but its accuracy or completeness is not guaranteed. If the information is relied on in support of a resource consent it should be verified independently.

Scale 1: 10000